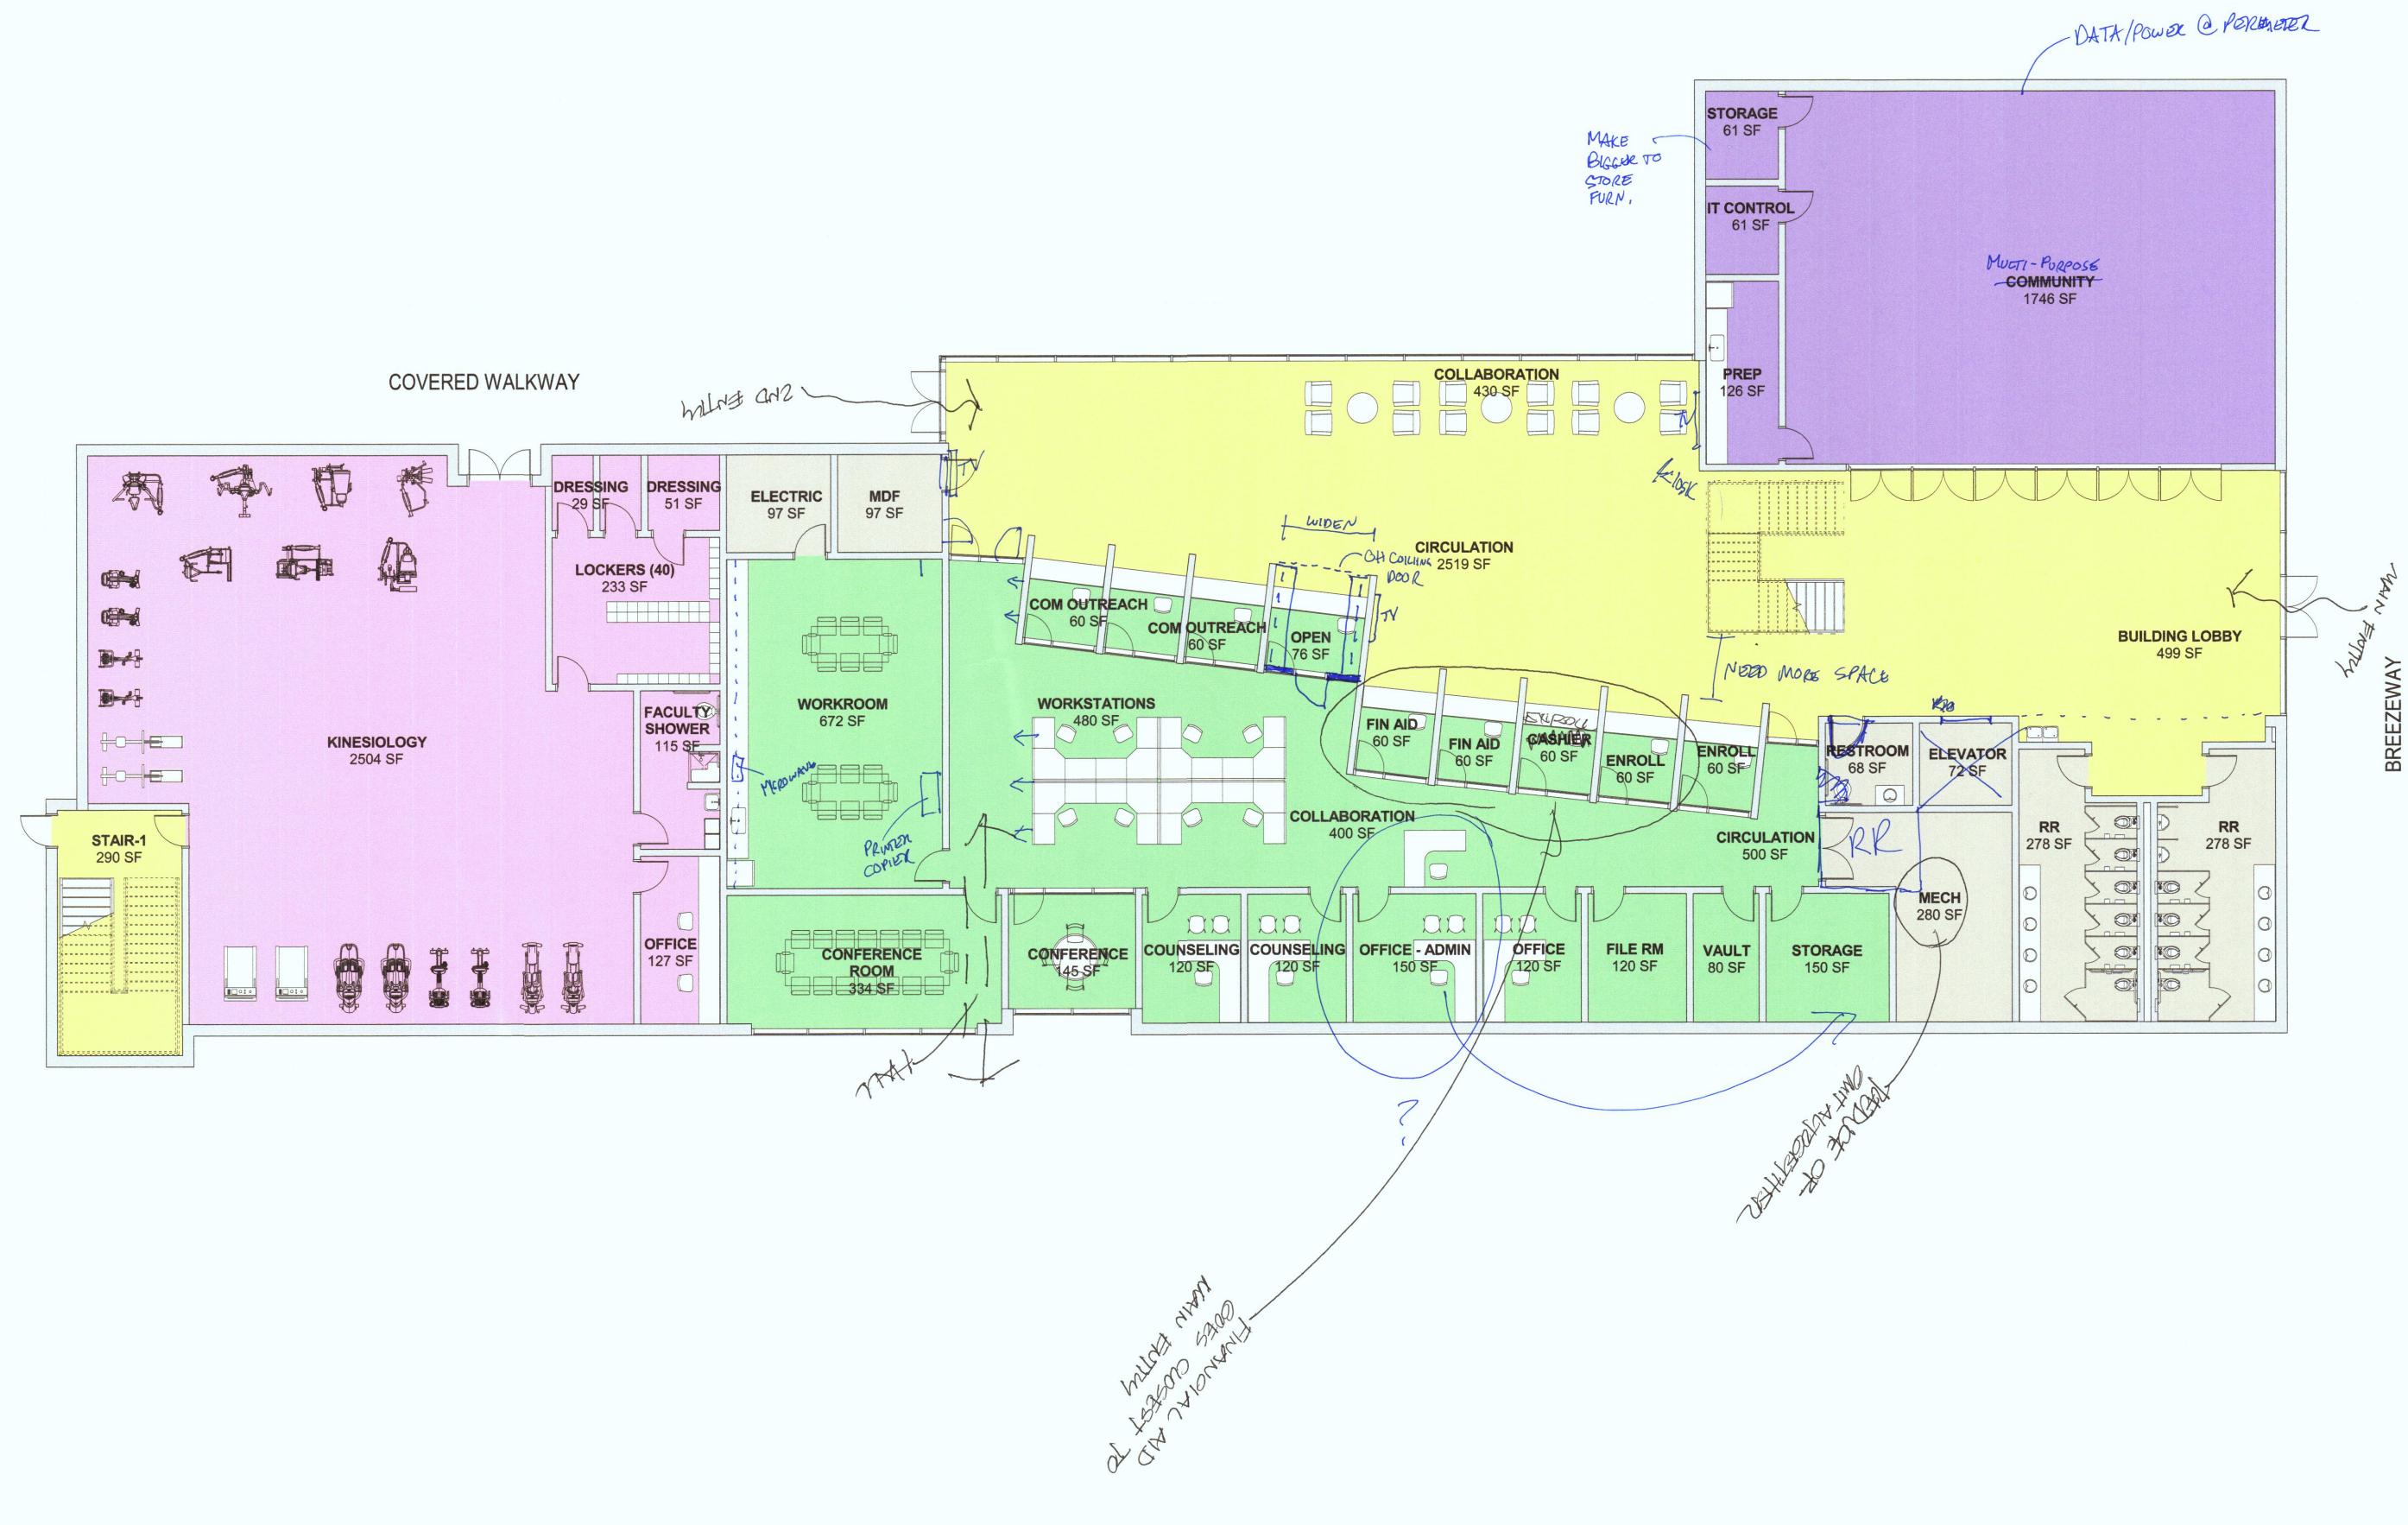

## **Items Discussed**

The group discussed the student administration area, library, and main lobby areas. Comments are per the attached markups.

See attached markups.

**END OF MINUTES** 

SECOND FLOOR PLAN SCALE: 1/8" = 1'-0" TOTAL GROSS SQ FOOTAGE: 37549 SQFT. 1ST FLOOR: 17767 SQFT. 2ND FLOOR: 19782 SQFT. Architect's Name ALAN STILTS, Architectural Registration No.24363 This document is for interim review only Not for Regulatory approval, permiting, or construction

•

FIRST FLOOR PLAN SCALE: 1/8" = 1'-0" TOTAL GROSS SQ FOOTAGE: 37549 SQFT. 1ST FLOOR: 17767 SQFT. 2ND FLOOR: 19782 SQFT. Architect's Name ALAN STILTS, Architectural Registration No.24363 This document is for interim review only Not for Regulatory approval, permiting, or construction