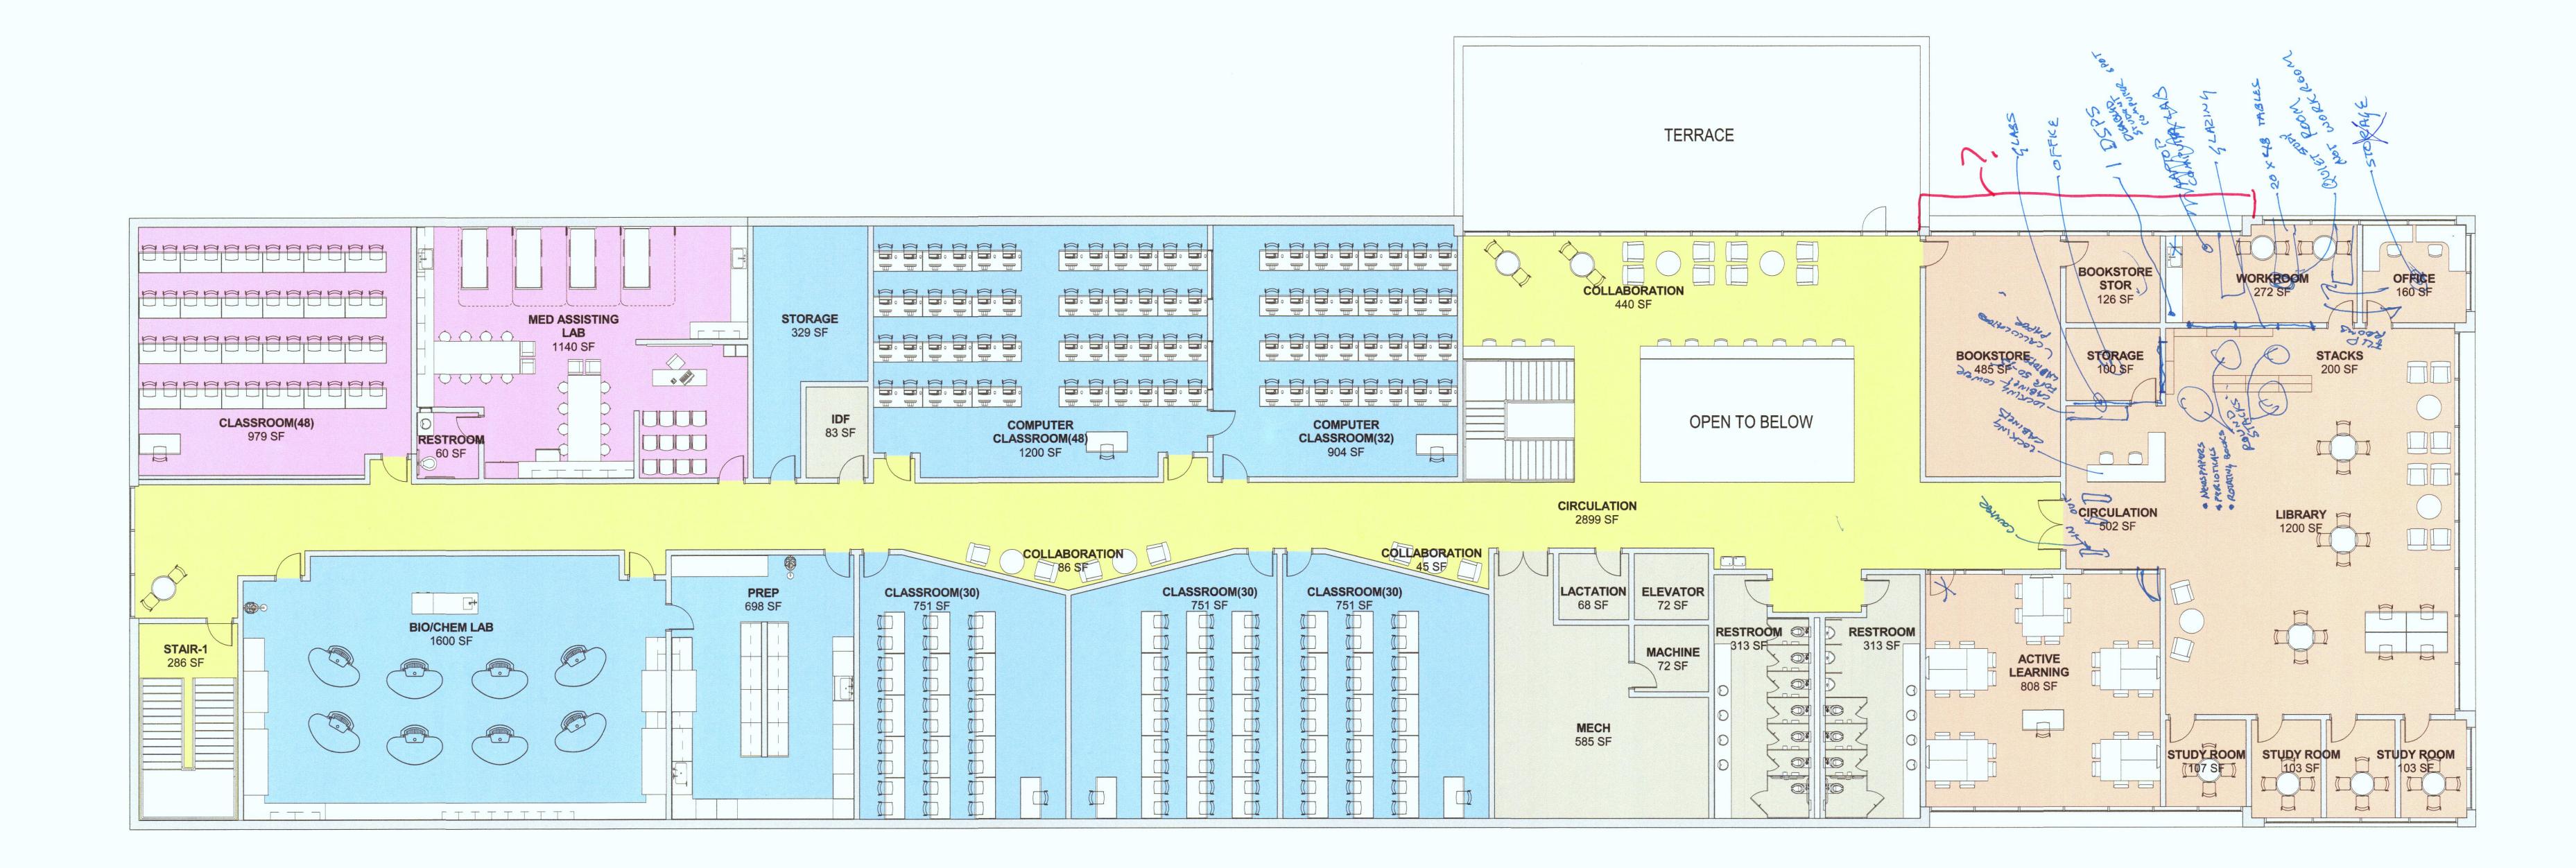

## **Items Discussed**

The group discussed the student administration area, library, and main lobby areas. Comments are per the attached markups.

See attached markups.

**END OF MINUTES** 

SECOND FLOOR PLAN SCALE: 1/8" = 1'-0" TOTAL GROSS SQ FOOTAGE: 37549 SQFT. 1ST FLOOR: 17767 SQFT. 2ND FLOOR: 19782 SQFT. Architect's Name ALAN STILTS, Architectural Registration No.24363 This document is for interim review only Not for Regulatory approval, permiting, or construction