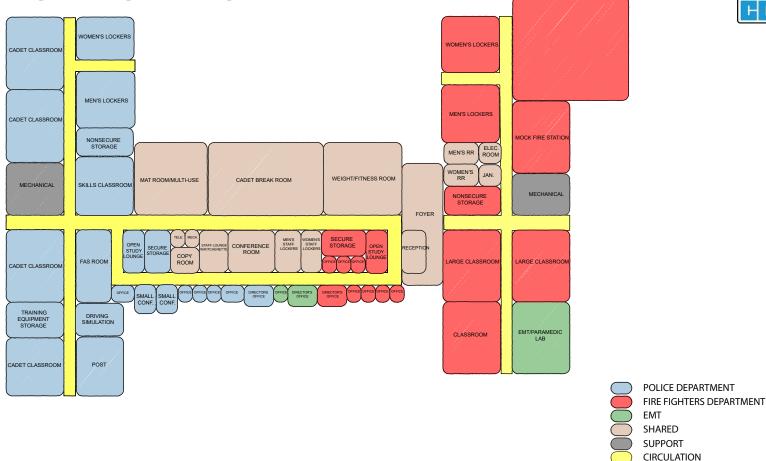

Notes. (SOH) \$10.50 \$2.70 \$3.75 BCS Foundation Slab on Grede Included \$170 \$1.0 BCS \$4.20 \$7275 **BCS** Fisualed States Intinded. Columns and Shear Wells \$1.50 \*\*\$2.00 BCS 4. Hoisting/Crank Included CEME \$26.00 \$28.32 White RootRSL 5. None

Included

\$12.61

\$51.03

\$4,062,400

4 vicela

6 wooks

\$211 145

\$4,293,545

White Roo/RSL

White Roo/RSI

Note

\$25.88

\$55.58

\$4,636,400

() Weths

D wcca

50

\$4,446,400

3. Structure:

Decking

Drywall

Total Based on 80,000

Engineering

Cunditions

Total

A

1 bet Schodule Impacts

2

3 Gariaral included

\$15.88

\$52.38

\$4,150,400

\$1013504

\$4,190,400







# **DESIGN PROCESS**

- 3. HIGH PERFORMANCE DESIGN
- ENERGY MODELING AND DAYLIGHT ANALYSIS
- LEED, WELL BUILDING SYSTEM, NET ZERO































# **Preliminary Floorplan - Option 1**



### **Layout Axonometrics - Option 1**







FIRST RESPONDERS CAMPUS || PROGRAMMING|| November 6, 2019







### **Layout Axonometrics - Option 2**













#### **Layout Axonometrics - Option 3**







FIRST RESPONDERS CAMPUS || PROGRAMMING|| November 6, 2019





ARCHITECTURE 🛝 ENGINEERING 🛝 PLANNING 🛝 INTERIORS 🛝 TECHNOLOGY 🛝 FACILITY CONSULTING