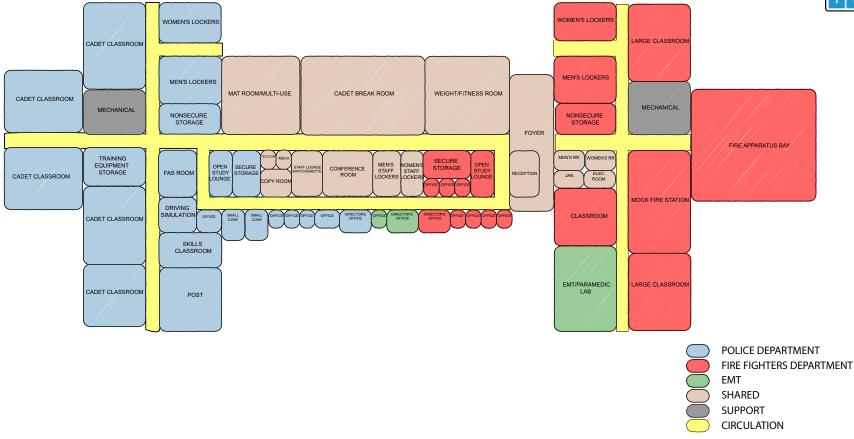

Shear Wells \$1.50 \*\*\$2.00 BCS 4. Hoisting/Crank Included CEME \$26.00 \$28.32 White RootRSL 5. None

Included

\$12.61

\$51.03

\$4,062,400

4 vicela

6 wooks

\$211 145

\$4,293,545

White Roo/RSL

White Roo/RSI

Note

\$25.88

\$55.58

\$4,636,400

() Weths

D wcca

50

\$4,446,400

3. Structure:

Decking

Drywall

Total Based on 80,000

Engineering

Cunditions

Total

A

1 bet Schodule Impacts

2

3 Gariaral included

\$15.88

\$52.38

\$4,150,400

\$1013504

\$4,190,400







# **DESIGN PROCESS**

- 3. HIGH PERFORMANCE DESIGN
- ENERGY MODELING AND DAYLIGHT ANALYSIS
- LEED, WELL BUILDING SYSTEM, NET ZERO































# **Preliminary Floorplan - Option 1**



### **Layout Axonometrics - Option 1**







FIRST RESPONDERS CAMPUS || PROGRAMMING|| November 6, 2019







### **Layout Axonometrics - Option 2**













#### **Layout Axonometrics - Option 3**







FIRST RESPONDERS CAMPUS || PROGRAMMING|| November 6, 2019





ARCHITECTURE 🛝 ENGINEERING 🛝 PLANNING 🛝 INTERIORS 🛝 TECHNOLOGY 🛝 FACILITY CONSULTING