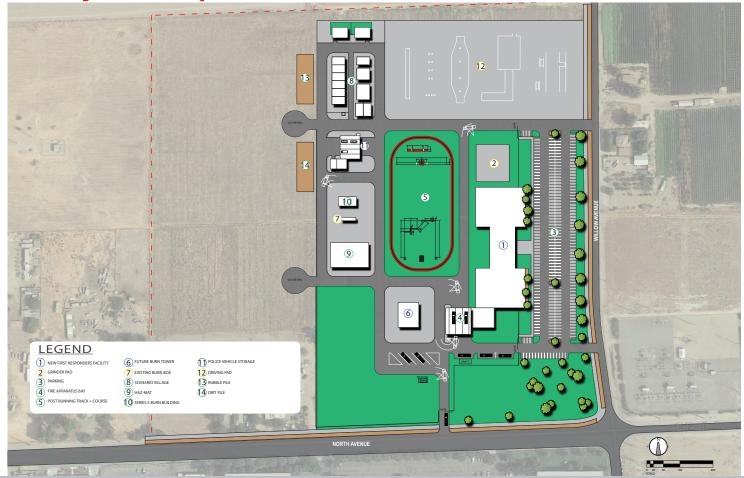

cope/Phase Notes. (SOH) \$10.50 \$2.70 \$3.75 BCS Foundation Slab on Grede Included \$170 \$1.0 BCS \$4.20 \$7275 **BCS** Fisualed States Intinded. Columns and Shear Wells \$1.50 \*\*\$2.00 BCS 4. Hoisting/Crank Included CEME \$26.00 \$28.32 White RootRSL 5. None

Included

\$12.61

\$51.03

\$4,062,400

4 vicela

6 wooks

\$211 145

\$4,293,545

White Roo/RSL

White Roo/RSI

Note

\$25.88

\$55.58

\$4,636,400

() Weths

D wcca

50

\$4,446,400

3. Structure:

Decking

Drywall

Total Based on 80,000

Engineering

Cunditions

Total

A

1 bet Schodule Impacts

2

3 Gariaral included

\$15.88

\$52.38

\$4,150,400

\$1013504

\$4,190,400







# **DESIGN PROCESS**

- 3. HIGH PERFORMANCE DESIGN
- ENERGY MODELING AND DAYLIGHT ANALYSIS
- LEED, WELL BUILDING SYSTEM, NET ZERO































# **Preliminary Floorplan - Option 1**



### **Layout Axonometrics - Option 1**







FIRST RESPONDERS CAMPUS || PROGRAMMING|| November 6, 2019







### **Layout Axonometrics - Option 2**













#### **Layout Axonometrics - Option 3**







FIRST RESPONDERS CAMPUS || PROGRAMMING|| November 6, 2019





ARCHITECTURE 🛝 ENGINEERING 🛝 PLANNING 🛝 INTERIORS 🛝 TECHNOLOGY 🛝 FACILITY CONSULTING