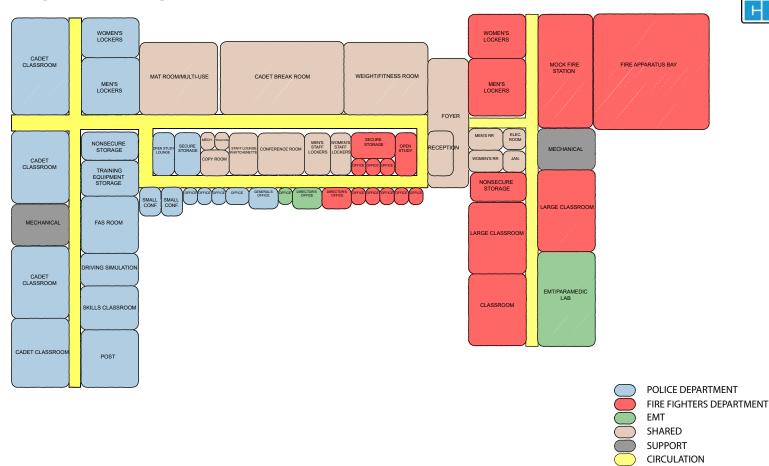

Included CEME \$26.00 \$28.32 White RootRSL 5. None

Included

\$12.61

\$51.03

\$4,062,400

4 vicela

6 wooks

\$211 145

\$4,293,545

White Roo/RSL

White Roo/RSI

Note

\$25.88

\$55.58

\$4,636,400

() Weths

D wcca

50

\$4,446,400

3. Structure:

Decking

Drywall

Total Based on 80,000

Engineering

Cunditions

Total

A

1 bet Schodule Impacts

2

3 Gariaral included

\$15.88

\$52.38

\$4,150,400

\$1013504

\$4,190,400







# **DESIGN PROCESS**

- 3. HIGH PERFORMANCE DESIGN
- ENERGY MODELING AND DAYLIGHT ANALYSIS
- LEED, WELL BUILDING SYSTEM, NET ZERO































# **Preliminary Floorplan - Option 1**



### **Layout Axonometrics - Option 1**







FIRST RESPONDERS CAMPUS || PROGRAMMING|| November 6, 2019







### **Layout Axonometrics - Option 2**













#### **Layout Axonometrics - Option 3**







FIRST RESPONDERS CAMPUS || PROGRAMMING|| November 6, 2019





ARCHITECTURE 🛝 ENGINEERING 🛝 PLANNING 🛝 INTERIORS 🛝 TECHNOLOGY 🛝 FACILITY CONSULTING