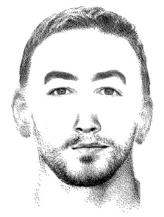

<u>Suspect Vehicle:</u> Unknown Year, Silver, 4 Door, Nissan, Altima

RAPE SUSPECT'S COMPOSITE SKETCH
CASE #SC17-1102FC

In late September on a Wednesday evening, a Fresno City College female student was walking back to her parked car, which was located in Lot "D" near McKinley Avenue. She was dragged into the back seat of a silver sedan, by a light-complected Hispanic adult, where she was then sexually assaulted. SCCCC-PD is currently investigating this crime and is attempting to locate witnesses. Anyone with information regarding this incident is urged to contact the SCCCD-PD at (559) 244-6140.