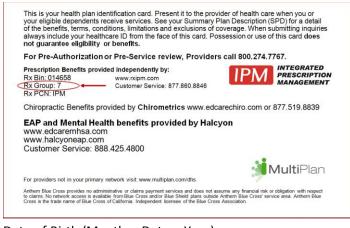

- 3. Please enter the following:
  - a. First Name
  - b. Last Name
  - c. Member ID or Social Security Number
  - d. Group Number

(The Rx Group number on the back of your card)

e. Date of Birth (Month – Date – Year)