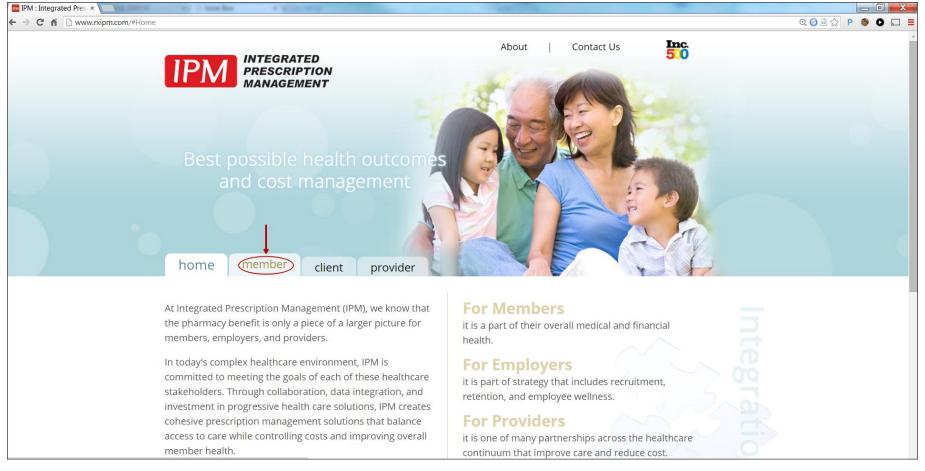

## **REGISTRATION**

To access the member portal, open your internet browser with the following address: <u>http://www.rxipm.com</u> and follow the steps below:

1. Click on the "member" tab:

2. Click on "Register":

## **ACCESSING MEMBER PORTAL**

After completing the registration process above, the member portal can be accessed by following the steps below:

1. Open your internet browser and enter the following address: <u>http://www.rxipm.com</u> and click on the 'member' tab: