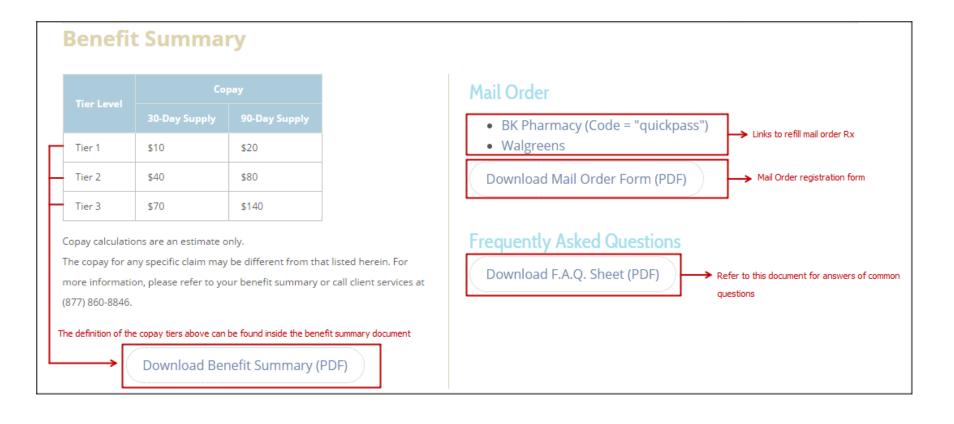

#### **BENEFIT SUMMARY**

The benefit summary shows the default copays for your prescription benefit. The definition of the tier copays can be seen in the benefit summary document (if available for your plan). You can also refill your mail order prescriptions by clicking one of the links in this section. If you have not registered with the mail order provider, you can download the mail order registration form. The answers to the most common questions can be accessed from the F.A.Q. sheet document.