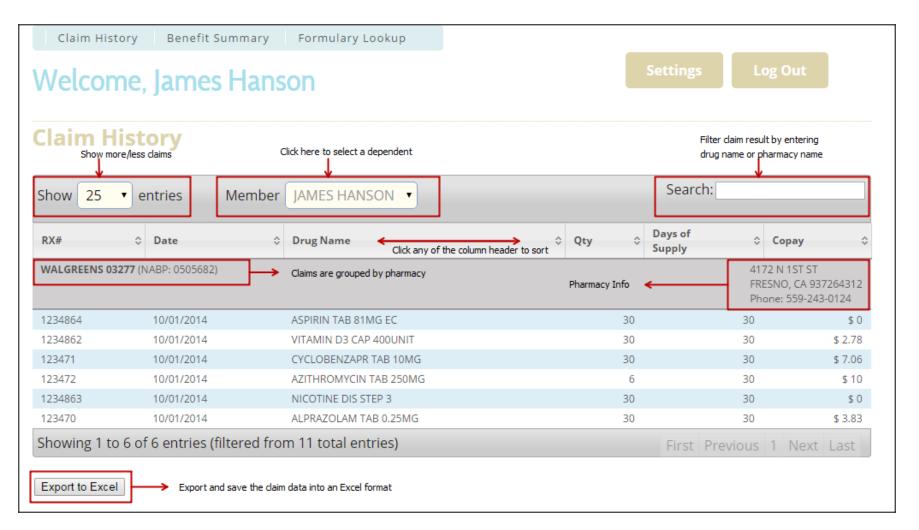

### **CLAIM HISTORY**

The claim history is displayed for the registered user. The primary cardholder would also be able to view the claim history for their dependents under the age of 18. The claim history for the dependents can be viewed by selecting the name of the dependent from the list of available members. The claims shown are grouped by each of the pharmacies that filled the prescriptions. The claims can also be ordered by each of the column headers (Rx#, Date, Drug Name, Qty, Days of Supply, Copay). To save the claim history data, click on the 'Export to Excel' button (Open "ExportedData.xls" at the bottom of your browser or in your 'Download' folder).