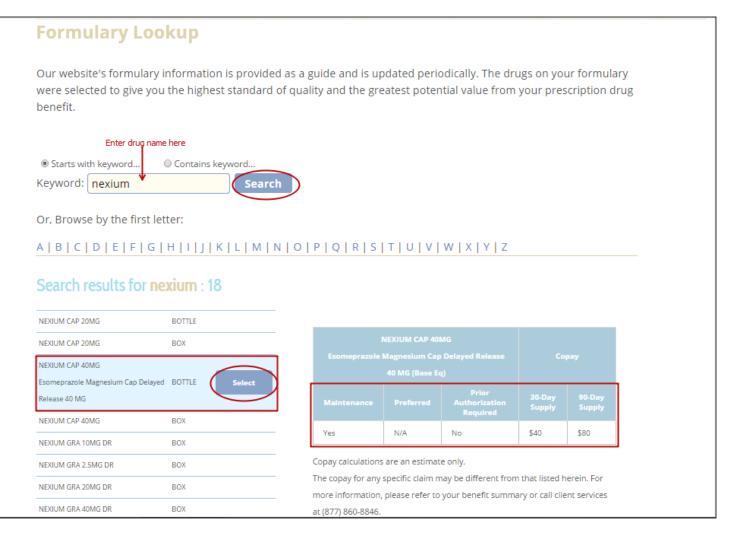

#### **FORMULARY LOOKUP**

Formulary lookup is a tool that can be used to determine the estimated copay for your prescriptions. Enter the name of the drug and click the 'Search' button. A list of matching drugs is displayed along with the associated strength (e.g.: 40 MG) and form (e.g.: BOTTLE). Choose one from the list and click the 'Select' button. A table of information will be shown which includes whether it is a maintenance medication, whether the medication is within a formulary, whether a prior authorization is required, and the estimated copays for 30-day supply and 90-day supply.