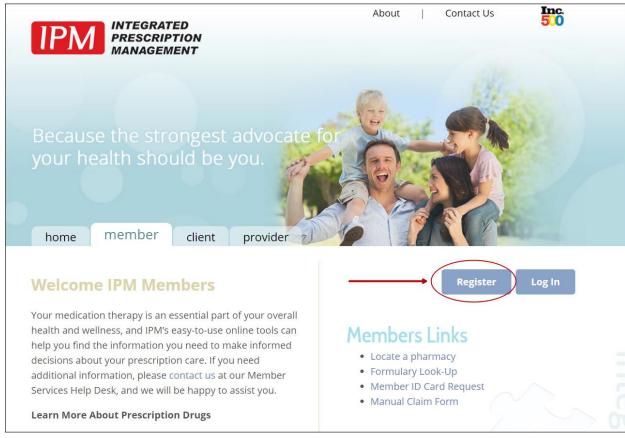

## **REGISTRATION**

To access the member portal, open your internet browser with the following address: <u>http://www.rxipm.com</u> and follow the steps below:

1. Click on the "member" tab:

2. Click on "Register":

- 3. Please enter the following:
  - a. First Name
  - b. Last Name
  - c. Member ID or Social Security Number
  - d. Group Number

(The Rx Group number on the back of your card)

e. Date of Birth (Month – Date – Year)