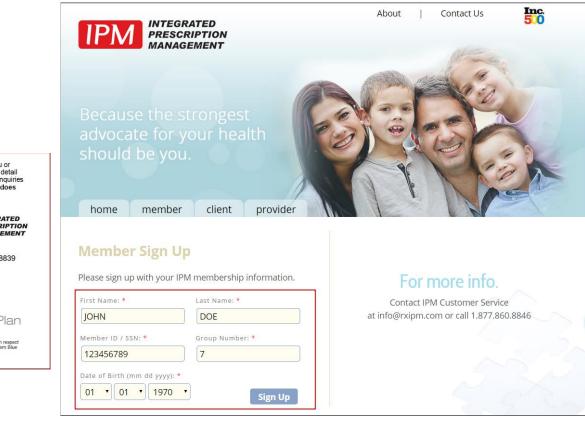

- 3. Please enter the following:
  - a. First Name
  - b. Last Name
  - c. Member ID or Social Security Number
  - d. Group Number

(The Rx Group number on the back of your card)

e. Date of Birth (Month – Date – Year)

Click on the 'Sign Up' button to continue.

- 4. Once your information is validated:
  - a. Please enter your email address and password.

The password has to satisfy the following criteria:

- Must contain at least 8 Alpha-Numeric characters
- Must contain at least 1 uppercase letter (A-Z)
- Must contain at least 1 number (0-9)
- b. Enter your password one more time in the 'Confirm Password' field.
- c. Review IPM's Terms & Conditions and click on the check box to agree.
- d. Click on the 'Submit' button