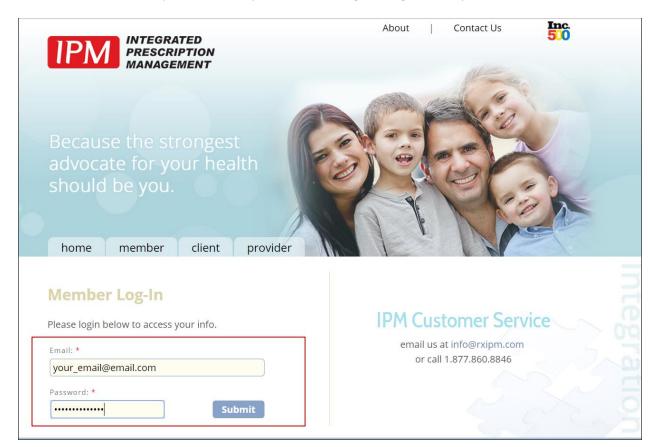

#### 2. Click on the 'Log In' button:

3. Enter the email and password that you had set during the registration process and click the 'Submit' button: