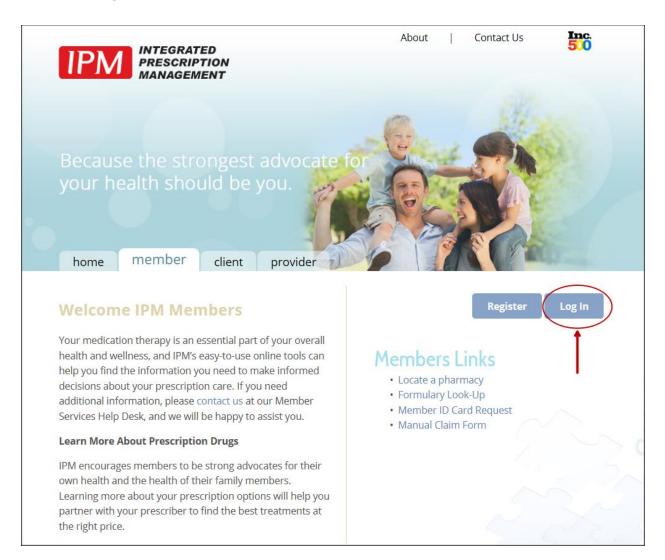

## **REGISTRATION**

To access the member portal, open your internet browser with the following address: <u>http://www.rxipm.com</u> and follow the steps below:

1. Click on the "member" tab:

2. Click on "Register":

## **ACCESSING MEMBER PORTAL**

After completing the registration process above, the member portal can be accessed by following the steps below:

1. Open your internet browser and enter the following address: <u>http://www.rxipm.com</u> and click on the 'member' tab: