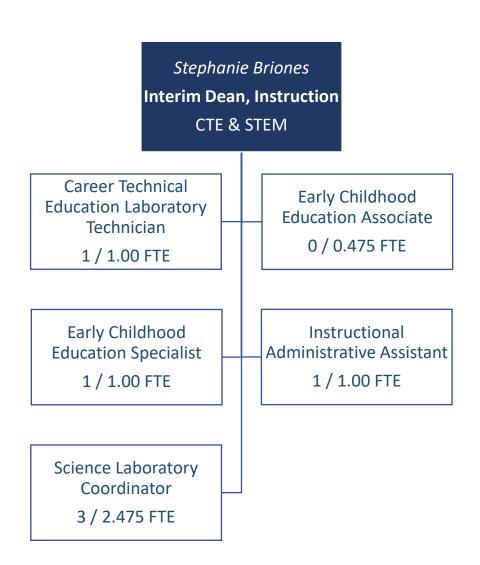

## Madera Community College – Learning & Student Success

Updated as of 3/24/2025