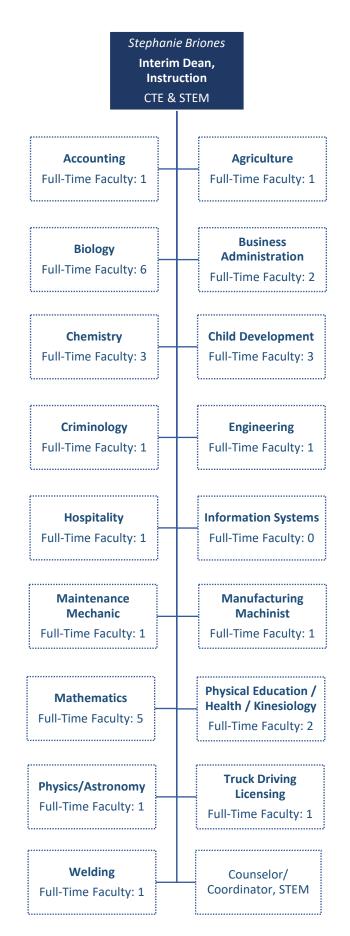

## Madera Community College – Learning & Student Success

Updated as of 3/24/2025