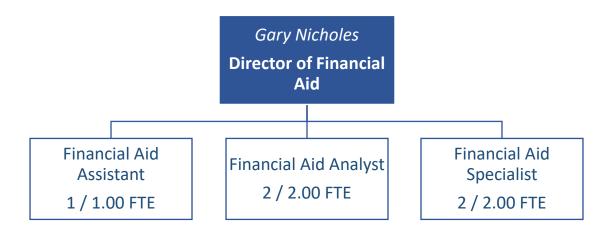

## Madera Community College – Learning & Student Success

Updated as of 3/24/2025