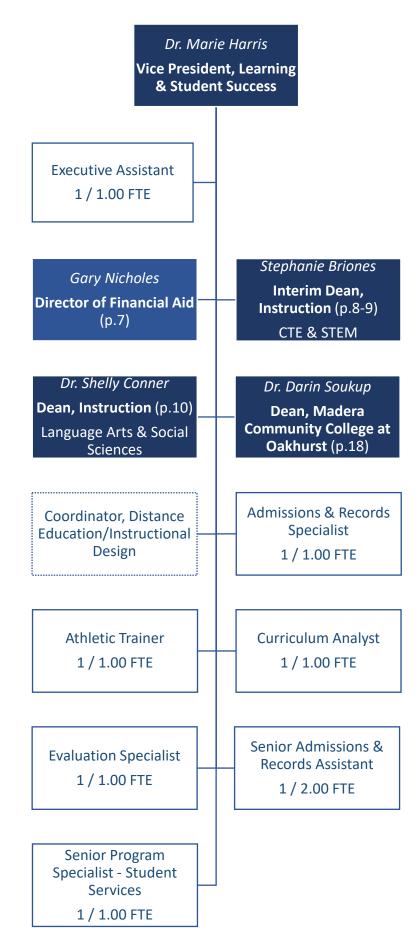

## Madera Community College – Learning & Student Success

Updated as of 3/24/2025