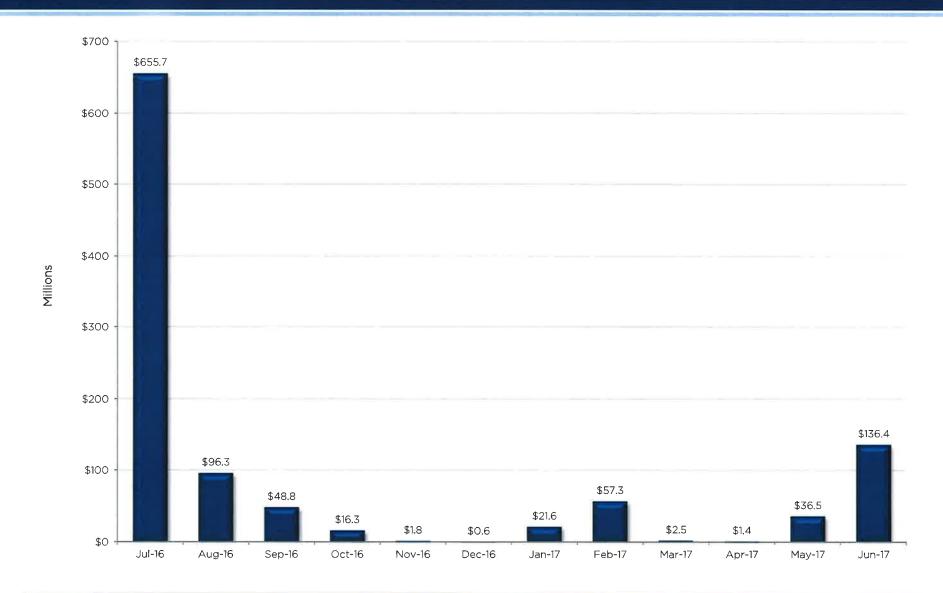

<sup>\*</sup>Based on Book Value

|            | Jul-16  | Aug-16 | Sep-16 | Oct-16 | Nov-16 | Dec-16 | Jan-17 | Feb-17 | Mar-17 | Apr-17 | May-17 | Jun-17  |
|------------|---------|--------|--------|--------|--------|--------|--------|--------|--------|--------|--------|---------|
| Maturities | \$655.7 | \$96.3 | \$48.8 | \$16.3 | \$1.8  | \$0.6  | \$21.6 | \$57.3 | \$2.5  | \$1.4  | \$36.5 | \$136.4 |