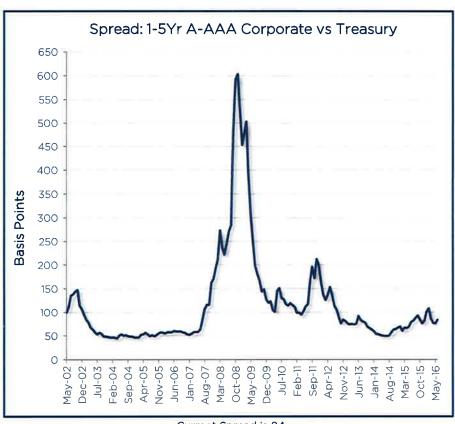

Statistics







Source: Case-Shiller

Sources: New (U.S. Census Bureau), Existing (National Assoc. of Realtors) Seasonally Adjusted Annual Rate







Source: U.S. Treasury

# Economic and Market Update 6/30/2016



Fed Funds Anticipated Rate from the June 15, 2016 FOMC Meeting





| Maturity | 3/31/16 | 6/30/16 | Change |
|----------|---------|---------|--------|
| 3M       | 0.20    | 0.26    | 0.06   |
| 6M       | 0.38    | 0.35    | -0.03  |
| 1Y       | 0.58    | 0.44    | -0.15  |
| 2Y       | 0.72    | 0.58    | -0.14  |
| 3Y       | 0.85    | 0.69    | -0.16  |
| 5Y       | 1.21    | 1.00    | -0.21  |
| 10Y      | 1.77    | 1.47    | -0.30  |
| 30Y      | 2.61    | 2.29    | -0.33  |











# Economic and Market Update 6/30/2016

### **Global Treasury Rates**















Current Spread is 84

\*BofA/Merrill Index (option adjusted spread vs. Treasury)
Corporate A-AAA (CV10)











Current Spread is 45

\*BofA/Merrill Index (option adjusted spread vs. Treasury) CMO Agency 0-3Yr PAC (CMIP)













Sources: Bloomberg, FTN Main Street





Sources: Bloomberg, FTN Main Street

### Disclosure



Although this information has been obtained from sources which we believe to be reliable, we do not guarantee its accuracy, and it may be incomplete or condensed. This is for informational purposes only and is not intended as an offer or solicitation with respect to the purchase or sale of any security. All herein listed securities are subject to availability and change in price. Past performance is not indicative of future results, while changes in any assumpt