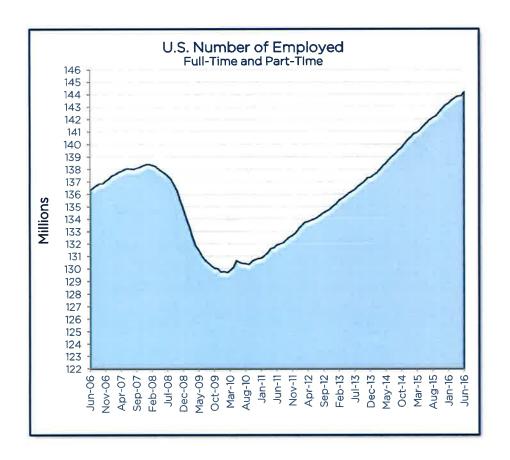

ounce)              | \$1,321.90 | \$1,232.75 | \$89.15    |
| Dollar Index                  | 96.14      | 94.59      | 1.56       |
| Consumer Confidence           | 98.00      | 92.40      | 5.60       |

<sup>\*</sup>Estimates for the current quarter/month, some data are lagged

Sources: FTN Main Street and Bloomberg

<sup>\*\*</sup>Next Projected Fed Funds Hike is first month Fed Funds Futures are .625% or higher





<sup>\*</sup> Real Rate (Inflation Adjusted)

Source: Bureau of Economic Analysis

Estimate: Bloomberg's Survey of Economists

As of: 6/30/16





<sup>\*</sup> Real Rate (Inflation Adjusted)

Source: Bureau of Economic Analysis

Estimate: Bloomberg's Survey of Economists

As of: 6/30/16







12 Month Average Job Change

204,250

Source: Bureau of Labor Statistics







Source: Bureau of Labor Statistics





Weekly Initial Jobless Claims is the actual number of people who have filed for Unemployment benefits for the first time. The following five eligibility criteria must be met in order to file for unemployment benefits: 1. Meet the requirements of time worked during a 1 year period (full time or not). 2. Become unemployed through no fault of your own (cannot be fired). 3. Must be able to work; no physical or mental holdbacks. 4. Must be available for work. 5. Must be actively seeking work.

Source: Department of Labor and Bloomberg





U.S. Consumer Confidence Index Value May-06
May-06
Oct-06
May-07
Jan-08
Jun-08
Nov-08
Apr-09
Sep-09
Feb-10
Jul-10
Oct-11
May-11
Oct-12
Aug-12
Jun-13
Jun-13
Jun-13
Nov-13
Apr-14
Sep-14
Feb-15
Jun-15

\*Real: Inflatio