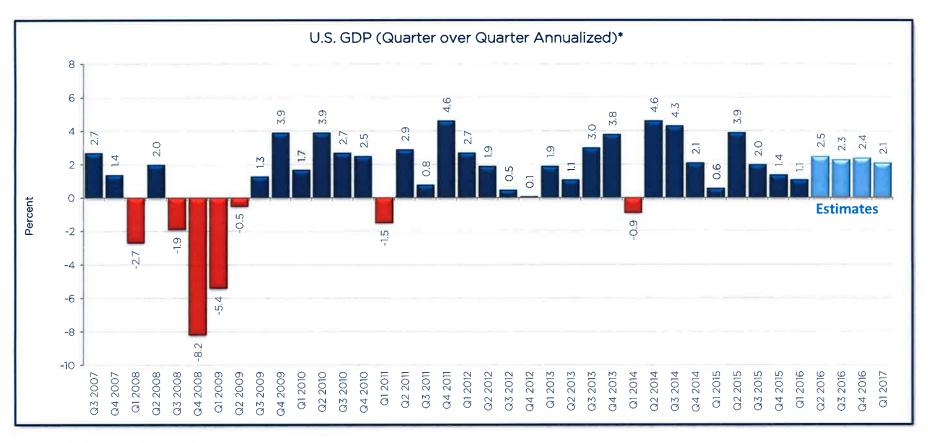

S&P 500                       | 2,099      | 2,060      | 1.9%       |
| Consumer Price Index YOY*     | 1.1%       | 0.9%       | 0.2%       |
| U.S. Avg Regular Unleaded     | \$2.28     | \$2.06     | \$0.22     |
| Retail Sales YOY*             | 2.4%       | 1.7%       | 0.7%       |
| Case-Shiller Home Prices YOY* | 5.4%       | 5.5%       | 0.0%       |
| Gold (per ounce)              | \$1,321.90 | \$1,232.75 | \$89.15    |
| Dollar Index                  | 96.14      | 94.59      | 1.56       |
| Consumer Confidence           | 98.00      | 92.40      | 5.60       |

<sup>\*</sup>Estimates for the current quarter/month, some data are lagged

Sources: FTN Main Street and Bloomberg

<sup>\*\*</sup>Next Projected Fed Funds Hike is first month Fed Funds Futures are .625% or higher





<sup>\*</sup> Real Rate (Inflation Adjusted)

Source: Bureau of Economic Analysis

Estimate: Bloomberg's Survey of Economists

As of: 6/30/16





<sup>\*</sup> Real Rate (Inflation Adjusted)

Source: Bureau of Economic Analysis

Estimate: Bloomberg's Survey of Economists

As of: 6/30/16







12 Month Average Job Change

204,250

Source: Bureau of Labor Statistics







Source: Bureau of Labor Statistics





Weekly Initial Jobless Claims is the actual number of people who have filed for Unemployment benefits for the first time. The following five eligibility criteria must be met in order to file for unemployment benefits: 1. Meet the requirements of time worked during a 1 year period (full time or not). 2. Become unemployed through no fault of your own (cannot be fired). 3. Must be a