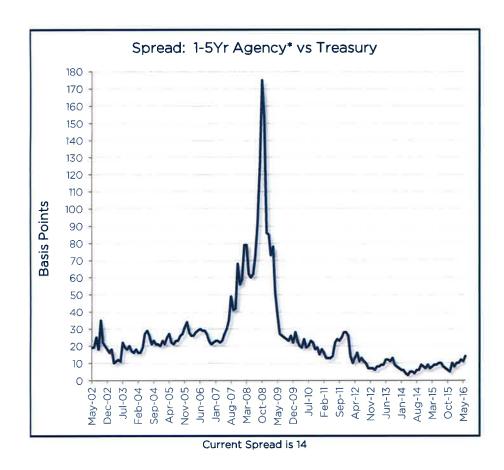

Labor Statistics







Source: Case-Shiller

Sources: New (U.S. Census Bureau), Existing (National Assoc. of Realtors) Seasonally Adjusted Annual Rate







Source: U.S. Treasury

# Economic and Market Update 6/30/2016



Fed Funds Anticipated Rate from the June 15, 2016 FOMC Meeting





| Maturity | 3/31/16 | 6/30/16 | Change |
|----------|---------|---------|--------|
| 3M       | 0.20    | 0.26    | 0.06   |
| 6M       | 0.38    | 0.35    | -0.03  |
| 1Y       | 0.58    | 0.44    | -0.15  |
| 2Y       | 0.72    | 0.58    | -0.14  |
| 3Y       | 0.85    | 0.69    | -0.16  |
| 5Y       | 1.21    | 1.00    | -0.21  |
| 10Y      | 1.77    | 1.47    | -0.30  |
| 30Y      | 2.61    | 2.29    | -0.33  |











# Economic and Market Update 6/30/2016

### **Global Treasury Rates**















Current Spread is 84

\*BofA/Merrill Index (option adjusted spread vs. Treasury)
Corporate A-AAA (CV10)











Current Spread is 45

\*BofA/Merrill Index (option adjusted spread vs. Treasury) CMO Agency 0-3Yr PAC (CMIP)













Sources: Bloomberg, FTN Main Street





Sources: Bloomberg, FTN Main Street

### Disclosure



Although this information has been obtained from sources which we believe to be reliable, we do not guarantee its accuracy, and it may be incomplete or condensed. This is for informational purposes only and is not intended as an offer or solicitation with respect to the purchase or sale of any security. All herein listed securities are subject to availability and change in price. Past performance is not indicative of future results, while changes in any a