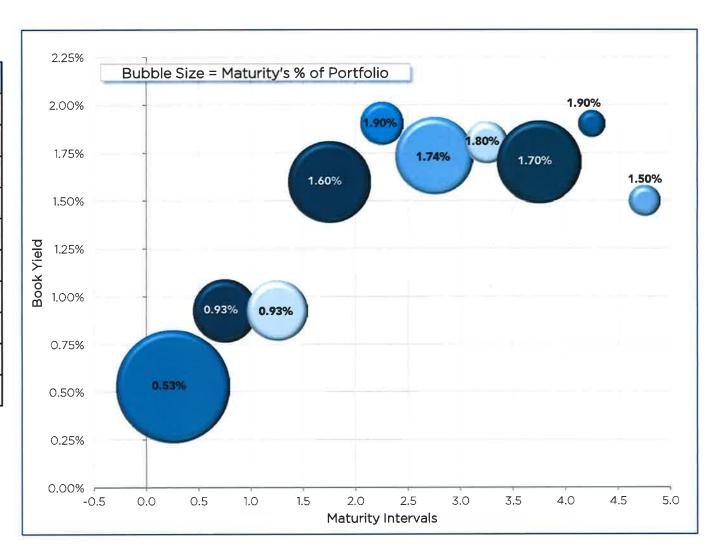

Figures in Billions, Average Daily Balance

Index: 24 Month Moving Average of the BofA Merrill 1-Year US Treasury Note Index

| Years       | Book Yield | % of Portfolio* |
|-------------|------------|-----------------|
| 0 to .5     | 0.53%      | 28.18%          |
| .5 to 1.0   | 0.93%      | 8.82%           |
| 1.0 to 1.5  | 0.93%      | 8.18%           |
| 1.5 to 2.0  | 1.60%      | 14.75%          |
| 2.0 to 2.5  | 1.90%      | 4.03%           |
| 2.5 to 3.0  | 1.74%      | 13.16%          |
| 3.0 to 3.5  | 1.80%      | 3.93%           |
| 3.5 to 4.0  | 1.70%      | 15.17%          |
| 4.0 to 4.5  | 1.90%      | 1.60%           |
| 4.5 to 5.0+ | 1.50%      | 2.19%           |

<sup>\*</sup>Based on Book Value

|            | Jul-16  | Aug-16 | Sep-16 | Oct-16 | Nov-16 | Dec-16 | Jan-17 | Feb-17 | Mar-17 | Apr-17 | May-17 | Jun-17  |
|------------|---------|--------|--------|--------|--------|--------|--------|--------|--------|--------|--------|---------|
| Maturities | \$655.7 | \$96.3 | \$48.8 | \$16.3 | \$1.8  | \$0.6  | \$21.6 | \$57.3 | \$2.5  | \$1.4  | \$36.5 | \$136.4 |