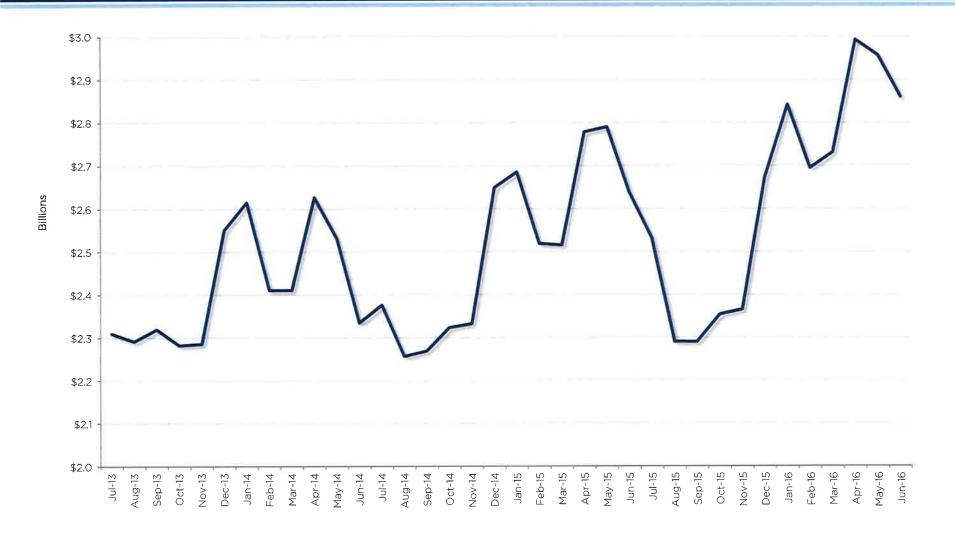

|                  | Jul     | Aug     | Sep     | Oct     | Nov     | Dec     | Jan     | Feb     | Mar     | Apr     | May     | Jun     |
|------------------|---------|---------|---------|---------|---------|---------|---------|---------|---------|---------|---------|---------|
| Fiscal Year 2014 | \$2.310 | \$2.291 | \$2.319 | \$2.282 | \$2.285 | \$2.551 | \$2.615 | \$2.411 | \$2.411 | \$2.617 | \$2.531 | \$2.335 |
| Fiscal Year 2015 | \$2.375 | \$2.256 | \$2.269 | \$2.323 | \$2.333 | \$2.649 | \$2.685 | \$2.519 | \$2.515 | \$2.778 | \$2.790 | \$2.637 |
| Fiscal Year 2016 | \$2.531 | \$2.291 | \$2.290 | \$2.354 | \$2.365 | \$2.673 | \$2.842 | \$2.695 | \$2.731 | \$2.993 | \$2.957 | \$2.860 |

Figures in Billions, Average Daily Balance

|                  | Jul     | Aug     | Sep     | Oct     | Nov     | Dec     | Jan     | Feb     | Mar     | Apr     | May     | Jun     |
|------------------|---------|---------|---------|---------|---------|---------|---------|---------|---------|---------|---------|---------|
| Fiscal Year 2014 | \$2.310 | \$2.291 | \$2.319 | \$2.282 | \$2.285 | \$2.551 | \$2.615 | \$2.411 | \$2.411 | \$2.617 | \$2.531 | \$2.335 |
| Fiscal Year 2015 | \$2.375 | \$2.256 | \$2.269 | \$2.323 | \$2.333 | \$2.649 | \$2.685 | \$2.519 | \$2.515 | \$2.778 | \$2.790 | \$2.637 |
| Fiscal Year 2016 | \$2.531 | \$2.291 | \$2.290 | \$2.354 | \$2.365 | \$2.673 | \$2.842 | \$2.695 | \$2.731 | \$2.993 | \$2.957 | \$2.860 |