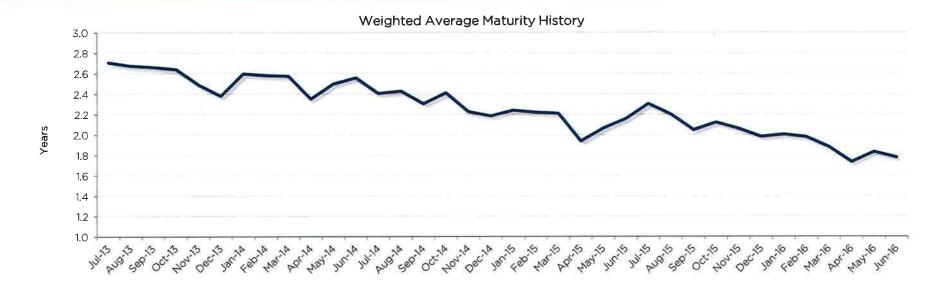

The weighted average maturity for the quarter ended June 30, 2016 was 1.78 years.

Feel free to contact me at 600-3496 if you have any questions or need additional information.

Sincerely,

Vicki Crow, C.P.A.

#### Investment Policy Compliance 6/30/2016

County of Fresno

| Item / Sector                  | Parameters                                                                                                                                                                                                                                                                                                                               | In Cor | mpliance   |
|--------------------------------|------------------------------------------------------------------------------------------------------------------------------------------------------------------------------------------------------------------------------------------------------------------------------------------------------------------------------------------|--------|------------|
| 11.0 Weighted Average Maturity | Weighted Average Maturity (WAM) must be less than 3.5 years.                                                                                                                                                                                                                                                                             | Yes    | 1.8 Yrs    |
| 8,1 U.S. Treasuries            | No sector limit, no issuer limit, max maturity 5 years.                                                                                                                                                                                                                                                                                  | Yes    | 3.9%       |
| 8.2 U.S. Agencies              | No sector limit, no issuer limit, max maturity 5 years.                                                                                                                                                                                                                                                                                  | Yes    | 53.6%      |
| 8.3 Banker Acceptances         | 40% limit, Issue is eligible for purchase by Federal Reserve. Issuer is among 150 largest banks based on total asset size; max maturity 180 days; rated A-1 or P-1                                                                                                                                                                       | Yes    | 0.0%       |
| 8.4 Commercial Paper           | 40% limit, corporation organized and operating in the US with total assets of \$500mm. 10% of issuer's CP / 10% in any one issuer; max maturity 270 days; minimum short-term rating of A-1 by S&P or P-1 by Moody's, minimum long-term rating of A by S&P or its equivalent or better ranking by a nationally recognized rating service. | Yes    | 4.1%       |
| 8.5 Negotiable CDs             | 30% limit (combined with 8.6.1), Issued by national or state chartered bank or savings assoc., or a state licensed branch of a foreign bank that is among 150 largest banks in total asset size; minimum short-term rating of P-1 or A-1 OR issuer meets rating requirements; 5% in any one issuer.                                      | Yes    | 1.7%       |
| 8.6 Non-Negotiable CDs         | 50% limit, Issued by national or state chartered bank or savings association. FDIC insurance OR full collateralization of 110% government or 150% mortgages. Contract for Deposit in place. 15% in any one issue; short-term rating is a minimum of A-1 by S&P or P-1 by Moody's.                                                        | Yes    | 0.0%       |
| 8.6.1 Placement CDs            | 15% limit (30% combined with 8.5), Issued by national or state chartered bank or savings association or credit union that uses a placement entity. Deposit Placement Agreement in Place.                                                                                                                                                 | Yes    | 0.0%       |
| 8.7 Repurchase Agreements      | 15%, Tri-party agreement in place. 102% collateralization of US treasuries or agencies, BAs, CP, Negotiable CD's; Overnight or weekend maturities.                                                                                                                                                                                       | Yes    | 0.0%       |
| 8.8 Medium-Term Notes          | 30% limit, organized and operating in the US or state licensed depository institution; max maturity 5 years; rated A or better by S&P, or its equivalent or better by a nationally recognized rating service.                                                                                                                            | Yes    | 20.9%      |
| 8.9 L.A.I.F                    | No sector limit, no issuer limit, California State's deposit limit is \$65 million; Current investment policy limit is \$50 million.                                                                                                                                                                                                     | Yes    | 50 millior |