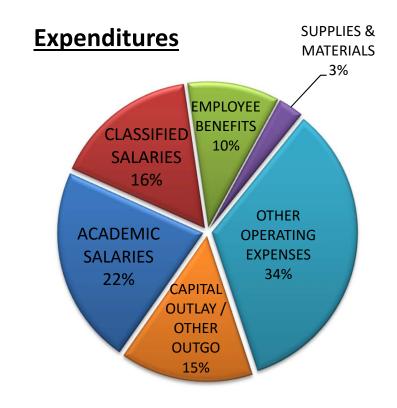

|    | 10,100,434          | 25,595,940       |                             | 15,495,506 |
| Capital Outlay                     | 5,350,811                             |    | 5,297,208           | 4,983,898        |                             | (313,310)  |
| Other Outgo/Contingency            | 2,869,197                             |    | 3,800,574           | 6,124,259        |                             | 2,323,685  |
| TOTAL EXPENDITURES                 | \$<br>33,470,050                      | \$ | 46,361,820          | \$<br>75,017,886 | \$                          | 28,656,066 |
| REVENUES OVER/(UNDER) EXPENDITURES | \$<br>164,189                         | \$ | 582,757             | \$<br>-          | \$                          | (582,757)  |

\*UNAUDITED

# **Revenues**





| REVENUES       |            |        |
|----------------|------------|--------|
| STATE          | 58,906,101 | 78.5%  |
| LOCAL          | 3,744,530  | 5.0%   |
| FEDERAL        | 12,367,255 | 16.5%  |
| TOTAL REVENUES | 75,017,886 | 100.0% |

| EXPENDITURES               |            |        |
|----------------------------|------------|--------|
| ACADEMIC SALARIES          | 16,490,587 | 22.0%  |
| CLASSIFIED SALARIES        | 11,989,294 | 16.0%  |
| EMPLOYEE BENEFITS          | 7,711,690  | 10.3%  |
| SUPPLIES & MATERIALS       | 2,122,218  | 2.8%   |
| OTHER OPERATING EXPENSES   | 25,595,940 | 34.1%  |
| CAPITAL OUTLAY/OTHER OUTGO | 11,108,157 | 14.8%  |
| TOTAL EXPENDITURES         | 75,017,886 | 100.0% |

**FUNDS 11 & 12** 

|                                    | 2014-15<br>ACT