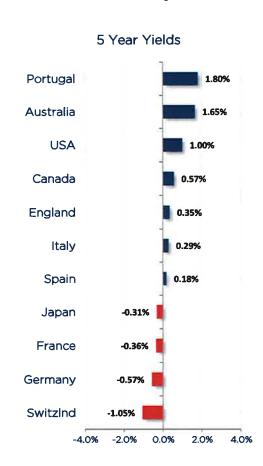

of Labor Statistics







Source: Case-Shiller

Sources: New (U.S. Census Bureau), Existing (National Assoc. of Realtors) Seasonally Adjusted Annual Rate







Source: U.S. Treasury

# Economic and Market Update 6/30/2016



Fed Funds Anticipated Rate from the June 15, 2016 FOMC Meeting





| Maturity | 3/31/16 | 6/30/16 | Change |
|----------|---------|---------|--------|
| 3M       | 0.20    | 0.26    | 0.06   |
| 6M       | 0.38    | 0.35    | -0.03  |
| 1Y       | 0.58    | 0.44    | -0.15  |
| 2Y       | 0.72    | 0.58    | -0.14  |
| 3Y       | 0.85    | 0.69    | -0.16  |
| 5Y       | 1.21    | 1.00    | -0.21  |
| 10Y      | 1.77    | 1.47    | -0.30  |
| 30Y      | 2.61    | 2.29    | -0.33  |











# Economic and Market Update 6/30/2016

### **Global Treasury Rates**















Current Spread is 84

\*BofA/Merrill Index (option adjusted spread vs. Treasury)
Corporate A-AAA (CV10)











Current Spread is 45

\*BofA/Merrill Index (option adjusted spread vs. Treasury) CMO Agency 0-3Yr PAC (CMIP)













Sources: Bloomberg, FTN Main Street





Sources: Bloomberg, FTN Main Street

### Disclosure



Although this information has been obtained from sources which we believe to be reliable, we do not guarantee its accuracy, and it may be incomplete or condensed. This is for informational purposes only and is not intended as an offer or solicitation with respect to the purchase or sale of any security. All herein listed securities are subject to availability and change in price. Past performance is not indicative of future results, while changes in a