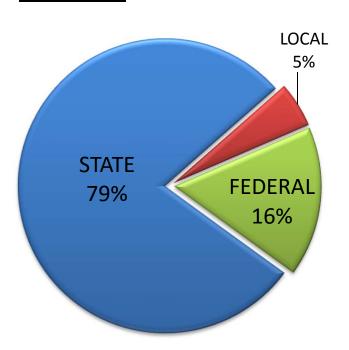

|    | 10,100,434          | 25,595,940       |                             | 15,495,506 |
| Capital Outlay                     | 5,350,811                             |    | 5,297,208           | 4,983,898        |                             | (313,310)  |
| Other Outgo/Contingency            | 2,869,197                             |    | 3,800,574           | 6,124,259        |                             | 2,323,685  |
| TOTAL EXPENDITURES                 | \$<br>33,470,050                      | \$ | 46,361,820          | \$<br>75,017,886 | \$                          | 28,656,066 |
| REVENUES OVER/(UNDER) EXPENDITURES | \$<br>164,189                         | \$ | 582,757             | \$<br>-          | \$                          | (582,757)  |

\*UNAUDITED

# **Revenues**





| REVENUES       |            |        |
|----------------|------------|--------|
| STATE          | 58,906,101 | 78.5%  |
| LOCAL          | 3,744,530  | 5.0%   |
| FEDERAL        | 12,367,255 | 16.5%  |
| TOTAL REVENUES | 75,017,886 | 100.0% |

| EXPENDITURES               |            |        |
|----------------------------|------------|--------|
| ACADEMIC SALARIES          | 16,490,587 | 22.0%  |
| CLASSIFIED SALARIES        | 11,989,294 | 16.0%  |
| EMPLOYEE BENEFITS          | 7,711,690  | 10.3%  |
| SUPPLIES & MATERIALS       | 2,122,218  | 2.8%   |
| OTHER OPERATING EXPENSES   | 25,595,940 | 34.1%  |
| CAPITAL OUTLAY/OTHER OUTGO | 11,108,157 | 14.8%  |
| TOTAL EXPENDITURES         | 75,017,886 | 100.0% |

**FUNDS 11 & 12** 

|                                    | 2014-15<br>A