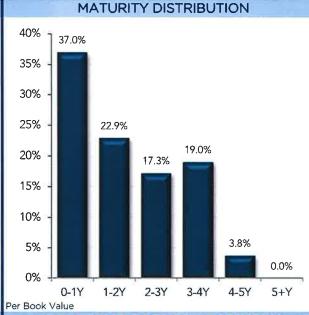

|
| Net Asset Value                               | \$101.183                                          | \$100.993                                          |
| Book Yield                                    | 1.24%                                              | 1.36%                                              |
| Years to Maturity                             | 1.78                                               | 1.88                                               |
| Effective Duration                            | 1.73                                               | 1.82                                               |
|                                               |                                                    |                                                    |



#### PORTFOLIO BOOK YIELD HISTORY



#### CREDIT QUALITY (MOODY'S)



TOP ISSUERS

| Issuer                | % Portfolio |
|-----------------------|-------------|
| FNMA                  | 19.0%       |
| FHLMC                 | 17.6%       |
| FHLB                  | 14.5%       |
| BANK OF THE WEST MMF  | 10.8%       |
| US TREASURY NOTE      | 3.9%        |
| BANK OF NEW YORK      | 3.0%        |
| JP MORGAN             | 2.9%        |
| TOYOTA MOTOR CREDIT   | 2.8%        |
| WELLS FARGO           | 2.8%        |
| BANK OF THE WEST CKNG | 2.6%        |
| FFCB                  | 2.5%        |
| EXXON MOBIL           | 2.4%        |
| CHEVRON CORP          | 2.2%        |
| APPLE INC             | 2.0%        |
| BERKSHIRE HATHAWAY    | 2.0%        |
|                       |