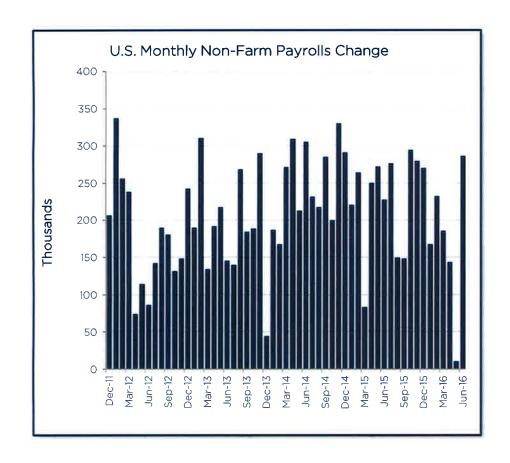

se-Shiller Home Prices YOY* | 5.4%       | 5.5%       | 0.0%       |
| Gold (per ounce)              | \$1,321.90 | \$1,232.75 | \$89.15    |
| Dollar Index                  | 96.14      | 94.59      | 1.56       |
| Consumer Confidence           | 98.00      | 92.40      | 5.60       |

<sup>\*</sup>Estimates for the current quarter/month, some data are lagged

Sources: FTN Main Street and Bloomberg

<sup>\*\*</sup>Next Projected Fed Funds Hike is first month Fed Funds Futures are .625% or higher





<sup>\*</sup> Real Rate (Inflation Adjusted)

Source: Bureau of Economic Analysis

Estimate: Bloomberg's Survey of Economists

As of: 6/30/16





<sup>\*</sup> Real Rate (Inflation Adjusted)

Source: Bureau of Economic Analysis

Estimate: Bloomberg's Survey of Economists

As of: 6/30/16







12 Month Average Job Change

204,250

Source: Bureau of Labor Statistics







Source: Bureau of Labor Statistics





Weekly Initial Jobless Claims is the actual number of people who have filed for Unemployment benefits for the first time. The following five eligibility criteria must be met in order to file for unemployment benefits: 1. Meet the requirements of time worked during a 1 year period (full time or not). 2. Become unemployed through no fault of your own (cannot be fired). 3. Must be able to work; no physical or mental holdbacks. 4. Must be available for work. 5. Must be actively seeking work.

Source: Department of Labor and Bloomberg





U.S. Consumer Confidence Index Value May-06
May-06
Oct-06
May-07
Jan-08
Jun-08
Nov-08
Apr-09
Sep-09
Feb-10
Jul-10
Oct-11
May-11
Oct-12