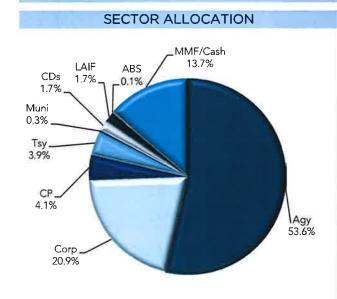

#### Investment Policy Compliance 6/30/2016

County of Fresno

| Item / Sector                  | Parameters                                                                                                                                                                                                                                                                                                                               | In Cor | mpliance   |
|--------------------------------|------------------------------------------------------------------------------------------------------------------------------------------------------------------------------------------------------------------------------------------------------------------------------------------------------------------------------------------|--------|------------|
| 11.0 Weighted Average Maturity | Weighted Average Maturity (WAM) must be less than 3.5 years.                                                                                                                                                                                                                                                                             | Yes    | 1.8 Yrs    |
| 8,1 U.S. Treasuries            | No sector limit, no issuer limit, max maturity 5 years.                                                                                                                                                                                                                                                                                  | Yes    | 3.9%       |
| 8.2 U.S. Agencies              | No sector limit, no issuer limit, max maturity 5 years.                                                                                                                                                                                                                                                                                  | Yes    | 53.6%      |
| 8.3 Banker Acceptances         | 40% limit, Issue is eligible for purchase by Federal Reserve. Issuer is among 150 largest banks based on total asset size; max maturity 180 days; rated A-1 or P-1                                                                                                                                                                       | Yes    | 0.0%       |
| 8.4 Commercial Paper           | 40% limit, corporation organized and operating in the US with total assets of \$500mm. 10% of issuer's CP / 10% in any one issuer; max maturity 270 days; minimum short-term rating of A-1 by S&P or P-1 by Moody's, minimum long-term rating of A by S&P or its equivalent or better ranking by a nationally recognized rating service. | Yes    | 4.1%       |
| 8.5 Negotiable CDs             | 30% limit (combined with 8.6.1), Issued by national or state chartered bank or savings assoc., or a state licensed branch of a foreign bank that is among 150 largest banks in total asset size; minimum short-term rating of P-1 or A-1 OR issuer meets rating requirements; 5% in any one issuer.                                      | Yes    | 1.7%       |
| 8.6 Non-Negotiable CDs         | 50% limit, Issued by national or state chartered bank or savings association. FDIC insurance OR full collateralization of 110% government or 150% mortgages. Contract for Deposit in place. 15% in any one issue; short-term rating is a minimum of A-1 by S&P or P-1 by Moody's.                                                        | Yes    | 0.0%       |
| 8.6.1 Placement CDs            | 15% limit (30% combined with 8.5), Issued by national or state chartered bank or savings association or credit union that uses a placement entity. Deposit Placement Agreement in Place.                                                                                                                                                 | Yes    | 0.0%       |
| 8.7 Repurchase Agreements      | 15%, Tri-party agreement in place. 102% collateralization of US treasuries or agencies, BAs, CP, Negotiable CD's; Overnight or weekend maturities.                                                                                                                                                                                       | Yes    | 0.0%       |
| 8.8 Medium-Term Notes          | 30% limit, organized and operating in the US or state licensed depository institution; max maturity 5 years; rated A or better by S&P, or its equivalent or better by a nationally recognized rating service.                                                                                                                            | Yes    | 20.9%      |
| 8.9 L.A.I.F                    | No sector limit, no issuer limit, California State's deposit limit is \$65 million; Current investment policy limit is \$50 million.                                                                                                                                                                                                     | Yes    | 50 millior |