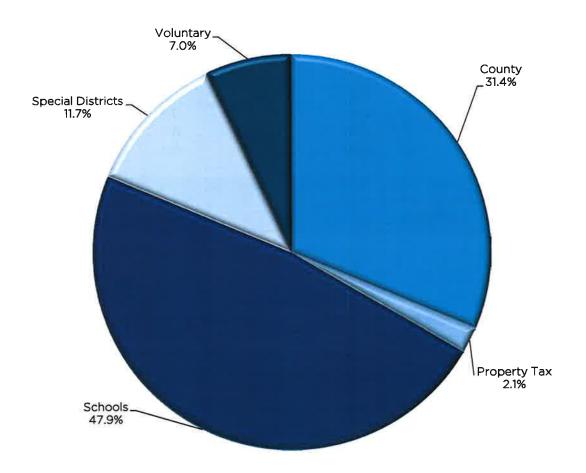

cash flows and may change as actual cash flow information becomes available,

<sup>2.</sup> Beginning balance: is taken from LAIF, Bank of the West MMF, and Bank of the West Service Bank.

<sup>3.</sup> Actual Investment Maturities: excludes vault.

<sup>4.</sup> Available to Invest > 6 Months: is calculated as Actual Investment Maturities less Required Investment Maturities.



| Entity            | Portfolio \$  | Portfolio % |
|-------------------|---------------|-------------|
| County            | 929,030,121   | 31.4%       |
| Property Tax      | 61,568,207    | 2.1%        |
| Schools           | 1,415,886,324 | 47.9%       |
| Special Districts | 346,370,441   | 11.7%       |
| Voluntary         | 205,846,358   | 7.0%        |
| Total             | 2,958,701,450 | 100.0%      |



#### County of Fresno Portfolio Management Portfolio Summary June 30, 2016

| Investments                         | Par<br>Value     | Market<br>Value  | Book<br>Value    | % of<br>Portfolio | Term  | Days to<br>Maturity | YTM<br>360 Equiv. |
|-------------------------------------|------------------|------------------|------------------|-------------------|-------|---------------------|-------------------|
| Bank Accounts                       | 75,949,327.08    | 75,949,327.08    | 75,949,327.08    | 2.61              | 1     | 1                   | 0.444             |
| Federal Agency Coupons              | 1,438,563,000.00 | 1,466,137,294.22 | 1,442,707,905.80 | 49.62             | 1,648 | 880                 | 1.411             |
| Medium Term Notes                   | 601,380,000.00