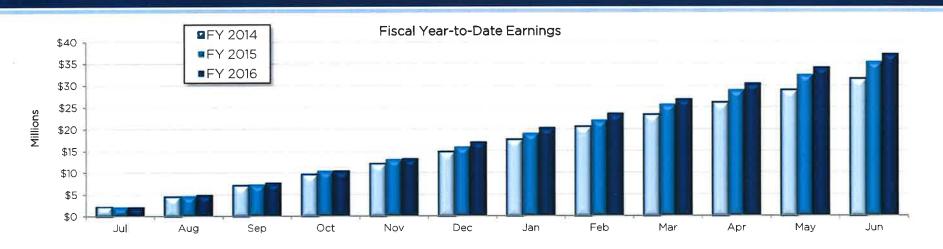

|                  | Jul     | Aug     | Sep     | Oct     | Nov     | Dec     | Jan     | Feb     | Mar     | Apr     | May     | Jun     |
|------------------|---------|---------|---------|---------|---------|---------|---------|---------|---------|---------|---------|---------|
| Fiscal Year 2014 | \$2.310 | \$2.291 | \$2.319 | \$2.282 | \$2.285 | \$2.551 | \$2.615 | \$2.411 | \$2.411 | \$2.617 | \$2.531 | \$2.335 |
| Fiscal Year 2015 | \$2.375 | \$2.256 | \$2.269 | \$2.323 | \$2.333 | \$2.649 | \$2.685 | \$2.519 | \$2.515 | \$2.778 | \$2.790 | \$2.637 |
| Fiscal Year 2016 | \$2.531 | \$2.291 | \$2.290 | \$2.354 | \$2.365 | \$2.673 | \$2.842 | \$2.695 | \$2.731 | \$2.993 | \$2.957 | \$2.860 |

Figures in Billions, Average Daily Balance

|                  | Jul     | Aug     | Sep     | Oct     | Nov     | Dec     | Jan     | Feb     | Mar     | Apr     | May     | Jun     |
|------------------|---------|---------|---------|---------|---------|---------|---------|---------|---------|---------|---------|---------|
| Fiscal Year 2014 | \$2.310 | \$2.291 | \$2.319 | \$2.282 | \$2.285 | \$2.551 | \$2.615 | \$2.411 | \$2.411 | \$2.617 | \$2.531 | \$2.335 |
| Fiscal Year 2015 | \$2.375 | \$2.256 | \$2.269 | \$2.323 | \$2.333 | \$2.649 | \$2.685 | \$2.519 | \$2.515 | \$2.778 | \$2.790 | \$2.637 |
| Fiscal Year 2016 | \$2.531 | \$2.291 | \$2.290 | \$2.354 | \$2.365 | \$2.673 | \$2.842 | \$2.695 | \$2.731 | \$2.993 | \$2.957 | \$2.860 |