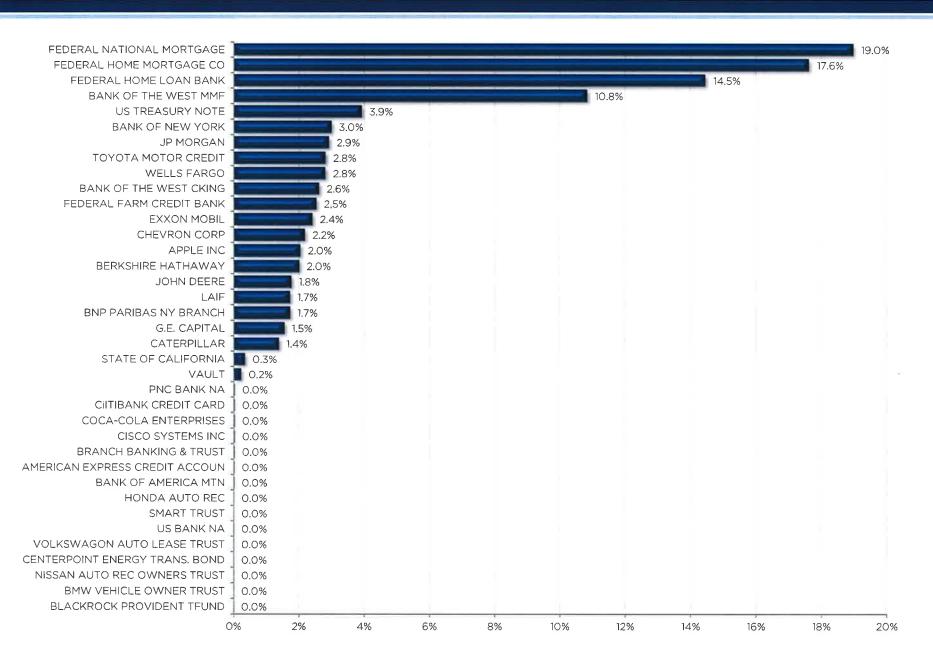

#### CREDIT QUALITY (MOODY'S)

TOP ISSUERS

| Issuer                | % Portfolio |
|-----------------------|-------------|
| FNMA                  | 19.0%       |
| FHLMC                 | 17.6%       |
| FHLB                  | 14.5%       |
| BANK OF THE WEST MMF  | 10.8%       |
| US TREASURY NOTE      | 3.9%        |
| BANK OF NEW YORK      | 3.0%        |
| JP MORGAN             | 2.9%        |
| TOYOTA MOTOR CREDIT   | 2.8%        |
| WELLS FARGO           | 2.8%        |
| BANK OF THE WEST CKNG | 2.6%        |
| FFCB                  | 2.5%        |
| EXXON MOBIL           | 2.4%        |
| CHEVRON CORP          | 2.2%        |
| APPLE INC             | 2.0%        |
| BERKSHIRE HATHAWAY    | 2.0%        |
|                       |             |