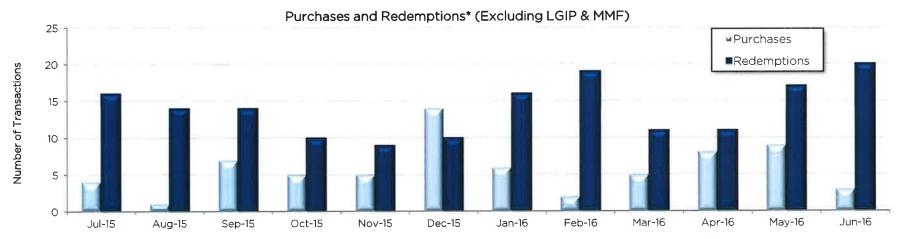

| FY24 | FY25 |
|------------|-------|-------|--------|------|------|------|------|------|------|------|------|------|
| Portfolio  | 1.62% | 1.43% | 1.42%  |      |      |      |      |      |      |      |      |      |
| Benchmark* | 0.15% | 0.16% | 0.37%  |      |      |      |      |      |      |      |      |      |
| Variance   | 1.47% | 1.27% | 1.05%  |      |      |      |      |      |      |      |      |      |





|           | Jul-15 | Aug-15 | Sep-15 | Oct-15 | Nov-15 | Dec-15 | Jan-16 | Feb-16 | Mar-16 | Apr-16 | May-16 | Jun-16 |
|-----------|--------|--------|--------|--------|--------|--------|--------|--------|--------|--------|--------|--------|
| Positions | 253    | 250    | 250    | 253    | 257    | 268    | 266    | 256    | 256    | 259    | 258    | 247    |



\*Redemptions include maturities, calls, and sells

|                    | Jul-15 | Aug-15 | Sep-15 | Oct-15 | Nov-15 | Dec-15 | Jan-16 | Feb-16 | Mar-16 | Apr-16 | May-16 | Jun-16 |
|--------------------|--------|--------|--------|--------|--------|--------|--------|--------|--------|--------|--------|--------|
| Purchases          | 4      | 1      | 7      | 5      | 5      | 14     | 6      | 2      | 5      | 8      | 9      | 3      |
| Redemptions        | 16     | 14     | 14     | 10     | 9      | 10     | 16     | 19     | 11     | 11     | 17     | 20     |
| Total Transactions | 20     | 15     | 21     | 15     | 14     | 24     | 22     | 21     | 16     | 19     | 26     | 23     |



#### Summary of Portfolio

|                                            | June 2016