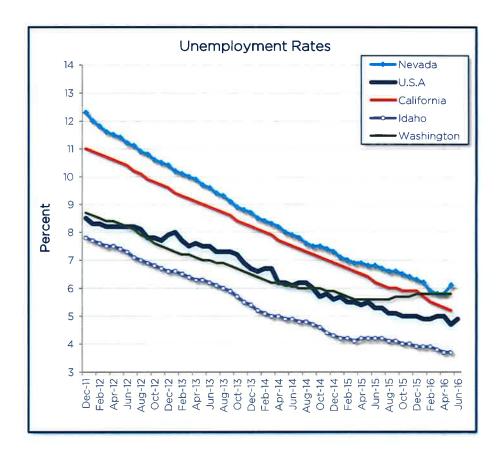

-Shiller Home Prices YOY* | 5.4%       | 5.5%       | 0.0%       |
| Gold (per ounce)              | \$1,321.90 | \$1,232.75 | \$89.15    |
| Dollar Index                  | 96.14      | 94.59      | 1.56       |
| Consumer Confidence           | 98.00      | 92.40      | 5.60       |

<sup>\*</sup>Estimates for the current quarter/month, some data are lagged

Sources: FTN Main Street and Bloomberg

<sup>\*\*</sup>Next Projected Fed Funds Hike is first month Fed Funds Futures are .625% or higher





<sup>\*</sup> Real Rate (Inflation Adjusted)

Source: Bureau of Economic Analysis

Estimate: Bloomberg's Survey of Economists

As of: 6/30/16





<sup>\*</sup> Real Rate (Inflation Adjusted)

Source: Bureau of Economic Analysis

Estimate: Bloomberg's Survey of Economists

As of: 6/30/16







12 Month Average Job Change

204,250

Source: Bureau of Labor Statistics







Source: Bureau of Labor Statistics





Weekly Initial Jobless Claims is the actual number of people who have filed for Unemployment benefits for the first time. The following five eligibility criteria must be met in order to file for unemployment benefits: 1. Meet the requirements of time worked during a 1 year period (full time or not). 2. Become unemployed through no fault of your own (cannot be fired). 3. Must be able to work; no physical or mental holdbacks. 4. Must be available for work. 5. Must be actively seeking work.

Source: Department of Labor and Bloomberg





U.S. Consumer Confidence Index Value May-06
May-06
Oct-06
May-07
Jan-08
Jun-08
Nov-08
Apr-09
Sep-09
Feb-10
Jul-10
Oct-11
May-11
Oct-12
Au