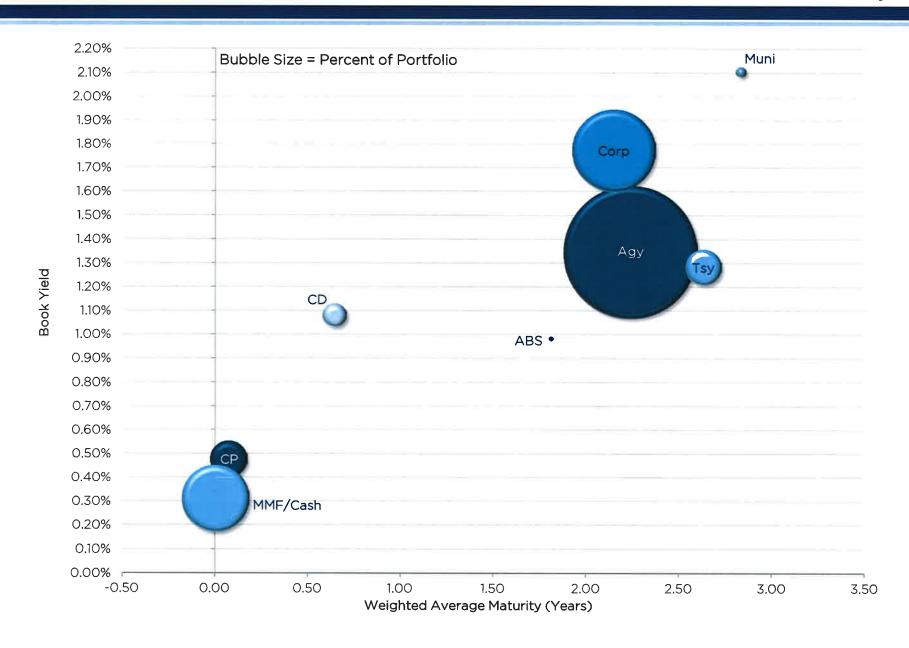

#### CREDIT QUALITY (MOODY'S)

TOP ISSUERS

| Issuer                | % Portfolio |
|-----------------------|-------------|
| FNMA                  | 19.0%       |
| FHLMC                 | 17.6%       |
| FHLB                  | 14.5%       |
| BANK OF THE WEST MMF  | 10.8%       |
| US TREASURY NOTE      | 3.9%        |
| BANK OF NEW YORK      | 3.0%        |
| JP MORGAN             | 2.9%        |
| TOYOTA MOTOR CREDIT   | 2.8%        |
| WELLS FARGO           | 2.8%        |
| BANK OF THE WEST CKNG | 2.6%        |
| FFCB                  | 2.5%        |
| EXXON MOBIL           | 2.4%        |
| CHEVRON CORP          | 2.2%        |
| APPLE INC             | 2.0%        |
| BERKSHIRE HATHAWAY    | 2.0%        |
|                       |             |