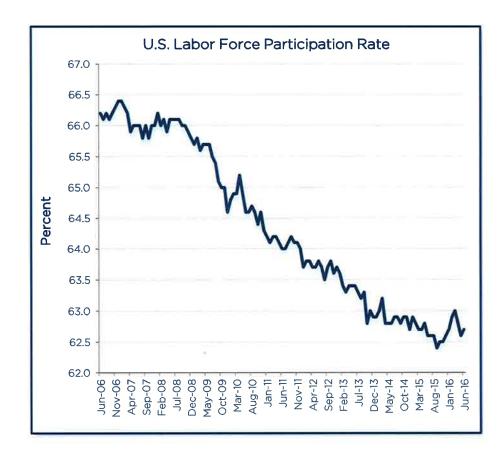

unce)              | \$1,321.90 | \$1,232.75 | \$89.15    |
| Dollar Index                  | 96.14      | 94.59      | 1.56       |
| Consumer Confidence           | 98.00      | 92.40      | 5.60       |

<sup>\*</sup>Estimates for the current quarter/month, some data are lagged

Sources: FTN Main Street and Bloomberg

<sup>\*\*</sup>Next Projected Fed Funds Hike is first month Fed Funds Futures are .625% or higher





<sup>\*</sup> Real Rate (Inflation Adjusted)

Source: Bureau of Economic Analysis

Estimate: Bloomberg's Survey of Economists

As of: 6/30/16





<sup>\*</sup> Real Rate (Inflation Adjusted)

Source: Bureau of Economic Analysis

Estimate: Bloomberg's Survey of Economists

As of: 6/30/16







12 Month Average Job Change

204,250

Source: Bureau of Labor Statistics







Source: Bureau of Labor Statistics





Weekly Initial Jobless Claims is the actual number of people who have filed for Unemployment benefits for the first time. The following five eligibility criteria must be met in order to file for unemployment benefits: 1. Meet the requirements of time worked during a 1 year period (full time or not). 2. Become unemployed through no fault of your own (cannot be fired). 3. Must be able to work; no physical or mental holdbacks. 4. Must be available for work. 5. Must be actively seeking work.

Source: Department of Labor and Bloomberg





U.S. Consumer Confidence Index Value May-06
May-06
Oct-06
May-07
Jan-08
Jun-08
Nov-08
Apr-09
Sep-09
Feb-10
Jul-10
Oct-11
May-11
Oct-12
Aug-12
Jun-13
Jun-13
Jun-13
Nov-13
Apr-14
Sep-14
Feb-15
Jun-15

\*Real: Inflation