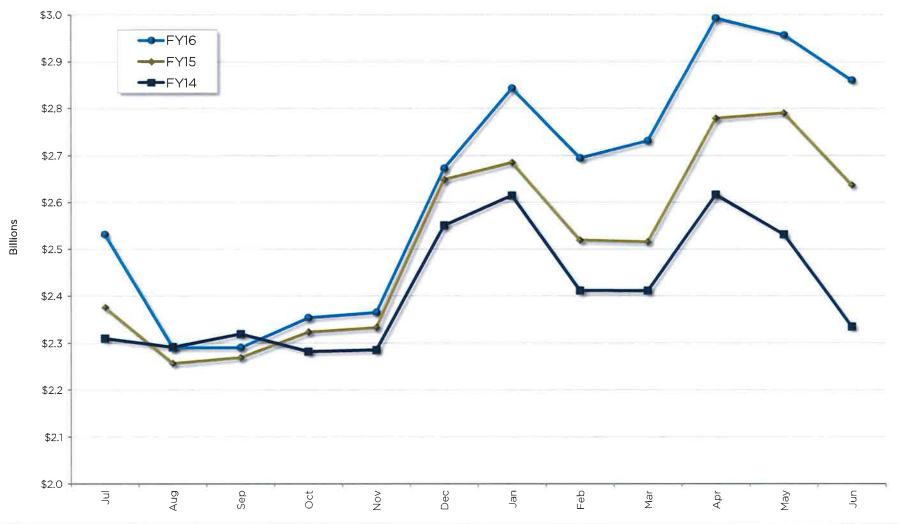

|                  | Jul     | Aug     | Sep     | Oct     | Nov     | Dec     | Jan     | Feb     | Mar     | Apr     | May     | Jun     |
|------------------|---------|---------|---------|---------|---------|---------|---------|---------|---------|---------|---------|---------|
| Fiscal Year 2014 | \$2.310 | \$2.291 | \$2.319 | \$2.282 | \$2.285 | \$2.551 | \$2.615 | \$2.411 | \$2.411 | \$2.617 | \$2.531 | \$2.335 |
| Fiscal Year 2015 | \$2.375 | \$2.256 | \$2.269 | \$2.323 | \$2.333 | \$2.649 | \$2.685 | \$2.519 | \$2.515 | \$2.778 | \$2.790 | \$2.637 |
| Fiscal Year 2016 | \$2.531 | \$2.291 | \$2.290 | \$2.354 | \$2.365 | \$2.673 | \$2.842 | \$2.695 | \$2.731 | \$2.993 | \$2.957 | \$2.860 |

Figures in Billions, Average Daily Balance

|                  | Jul     | Aug     | Sep     | Oct     | Nov     | Dec     | Jan     | Feb     | Mar     | Apr     | May     | Jun     |
|------------------|---------|---------|---------|---------|---------|---------|---------|---------|---------|---------|---------|---------|
| Fiscal Year 2014 | \$2.310 | \$2.291 | \$2.319 | \$2.282 | \$2.285 | \$2.551 | \$2.615 | \$2.411 | \$2.411 | \$2.617 | \$2.531 | \$2.335 |
| Fiscal Year 2015 | \$2.375 | \$2.256 | \$2.269 | \$2.323 | \$2.333 | \$2.649 | \$2.685 | \$2.519 | \$2.515 | \$2.778 | \$2.790 | \$2.637 |
| Fiscal Year 2016 | \$2.531 | \$2.291 | \$2.290 | \$2.354 | \$2.365 | \$2.673 | \$2.842 | \$2.695 | \$2.731 | \$2.993 | \$2.957 | \$2.860 |