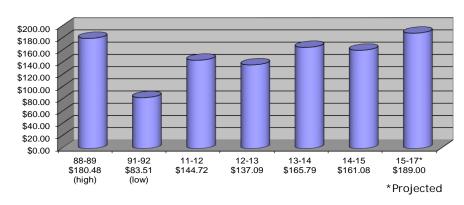

educational entities in the state, including local school districts, community colleges, and state university systems.

Since the inception of the program, there has been a considerable variance in lottery collections and subsequent proceeds to community college districts. These amounts have varied from a high of \$180 per FTES in 1988-89 to a low of \$84 per FTES in 1991-92. Based on early projections the District estimates receiving approximately \$5.2 million in lottery revenue for the 2016-17 fiscal year.

The following chart highlights actual and projected lottery funding rates to the District for the fiscal years 2011-12 through 2016-17, including the highest and lowest years:

# CALIFORNIA STATE LOTTERY Per FTES Allocations and Estimates 2011-12 through 2016-17 with High/Low Years



In March 2000 the California electorate approved Senate Bill 20 requiring 50 percent of any lottery proceed increases from 1997-98 to be spent on instructional materials. Since that time funding well in excess of this requirement has been expended on instructional materials.

The District utilizes the decision package process through which funds are allocated out of the prior year's proceeds. This year, due to the increasing cost of technology, the first \$1.6 million has been allocated to on-going districtwide software for technology before allocations were given to the colleges, centers, and the district office. By budgeting resources from the prior year's revenues, the District is able to withstand the variances in lottery collections without overspending its budget. This process has