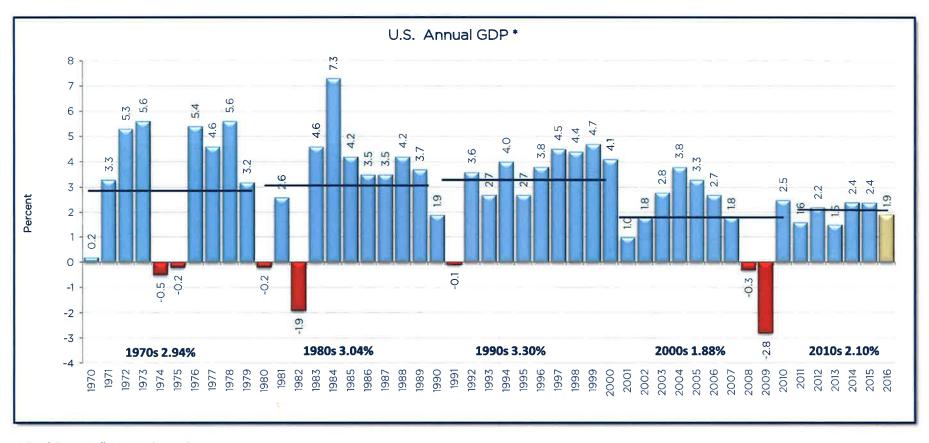

.S. Avg Regular Unleaded     | \$2.28     | \$2.06     | \$0.22     |
| Retail Sales YOY*             | 2.4%       | 1.7%       | 0.7%       |
| Case-Shiller Home Prices YOY* | 5.4%       | 5.5%       | 0.0%       |
| Gold (per ounce)              | \$1,321.90 | \$1,232.75 | \$89.15    |
| Dollar Index                  | 96.14      | 94.59      | 1.56       |
| Consumer Confidence           | 98.00      | 92.40      | 5.60       |

<sup>\*</sup>Estimates for the current quarter/month, some data are lagged

Sources: FTN Main Street and Bloomberg

<sup>\*\*</sup>Next Projected Fed Funds Hike is first month Fed Funds Futures are .625% or higher





<sup>\*</sup> Real Rate (Inflation Adjusted)

Source: Bureau of Economic Analysis

Estimate: Bloomberg's Survey of Economists

As of: 6/30/16





<sup>\*</sup> Real Rate (Inflation Adjusted)

Source: Bureau of Economic Analysis

Estimate: Bloomberg's Survey of Economists

As of: 6/30/16







12 Month Average Job Change

204,250

Source: Bureau of Labor Statistics







Source: Bureau of Labor Statistics





Weekly Initial Jobless Claims is the actual number of people who have filed for Unemployment benefits for the first time. The following five eligibility criteria must be met in order to file for unemployment benefits: 1. Meet the requirements of time worked during a 1 year period (full time or not). 2. Become unemployed through no fault of your own (cannot be fired). 3. Must be able to work; no physical or mental holdbacks. 4. Must be available for work. 5. Must be actively seeking work.

Source: Department of Labor and Blo