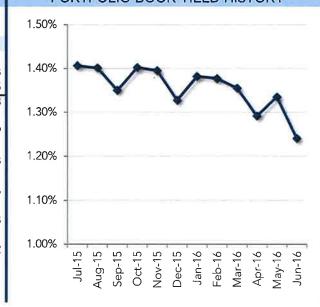

| \$101.183                                          | \$100.993                                          |
| Book Yield                                    | 1.24%                                              | 1.36%                                              |
| Years to Maturity                             | 1.78                                               | 1.88                                               |
| Effective Duration                            | 1.73                                               | 1.82                                               |
|                                               |                                                    |                                                    |



#### PORTFOLIO BOOK YIELD HISTORY



#### CREDIT QUALITY (MOODY'S)



TOP ISSUERS

| Issuer                | % Portfolio |
|-----------------------|-------------|
| FNMA                  | 19.0%       |
| FHLMC                 | 17.6%       |
| FHLB                  | 14.5%       |
| BANK OF THE WEST MMF  | 10.8%       |
| US TREASURY NOTE      | 3.9%        |
| BANK OF NEW YORK      | 3.0%        |
| JP MORGAN             | 2.9%        |
| TOYOTA MOTOR CREDIT   | 2.8%        |
| WELLS FARGO           | 2.8%        |
| BANK OF THE WEST CKNG | 2.6%        |
| FFCB                  | 2.5%        |
| EXXON MOBIL           | 2.4%        |
| CHEVRON CORP          | 2.2%        |
| APPLE INC             | 2.0%        |
| BERKSHIRE HATHAWAY    | 2.0%        |
|                       |             |

Per Book Value



#### Investme