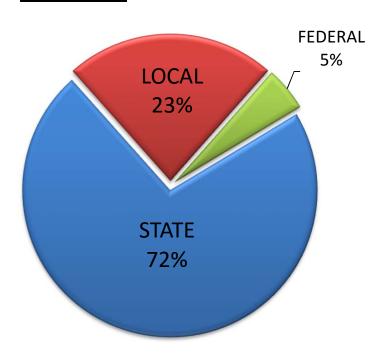

| 12,896,550  |                    | 9,744,515    |    | (3,152,035)                  |
| Other Outgo/Contingency            | 11,199,300        |                    | 28,115,680  |                    | 17,023,335   |    | (11,092,345)                 |
| TOTAL EXPENDITURES                 | \$<br>191,668,449 | \$                 | 236,100,695 | \$                 | 254,884,570  | \$ | 18,783,875                   |
| REVENUES OVER/(UNDER) EXPENDITURES | \$<br>(7,374,923) | \$                 | 1,735,504   | \$                 | ** (480,000) | \$ | (2,215,504)                  |

#### \*UNAUDITED

<sup>\*\*</sup> Use of Reserves - 2015-16 Technology Projects

## STATE CENTER COMMUNITY COLLEGE DISTRICT 2016-17 GENERAL FUND - BUDGET SUMMARY CHART **FINAL BUDGET**

# **Revenues**



# **Expenditures**



| REVENUES       |             |        |
|----------------|-------------|--------|
| STATE          | 183,249,057 | 72.0%  |
| LOCAL          | 58,788,258  | 23.1%  |
| FEDERAL        | 12,367,255  | 4.9%   |
| TOTAL REVENUES | 254,404,570 | 100.0% |
|                |             | . 30.0 |

| 94,785,150  | 37.2%                                                             |
|-------------|-------------------------------------------------------------------|
| 43,769,701  | 17.2%                                                             |
| 43,840,999  | 17.2%                                                             |
| 4,505,446   | 1.7%                                                              |
| 41,215,424  | 16.2%