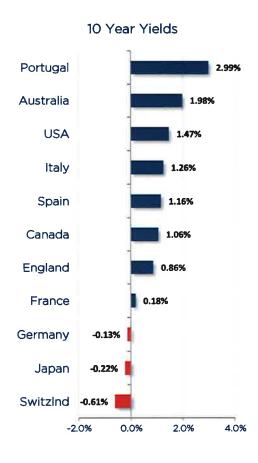

f Labor Statistics







Source: Case-Shiller

Sources: New (U.S. Census Bureau), Existing (National Assoc. of Realtors) Seasonally Adjusted Annual Rate







Source: U.S. Treasury

# Economic and Market Update 6/30/2016



Fed Funds Anticipated Rate from the June 15, 2016 FOMC Meeting





| Maturity | 3/31/16 | 6/30/16 | Change |
|----------|---------|---------|--------|
| 3M       | 0.20    | 0.26    | 0.06   |
| 6M       | 0.38    | 0.35    | -0.03  |
| 1Y       | 0.58    | 0.44    | -0.15  |
| 2Y       | 0.72    | 0.58    | -0.14  |
| 3Y       | 0.85    | 0.69    | -0.16  |
| 5Y       | 1.21    | 1.00    | -0.21  |
| 10Y      | 1.77    | 1.47    | -0.30  |
| 30Y      | 2.61    | 2.29    | -0.33  |











# Economic and Market Update 6/30/2016

### **Global Treasury Rates**















Current Spread is 84

\*BofA/Merrill Index (option adjusted spread vs. Treasury)
Corporate A-AAA (CV10)











Current Spread is 45

\*BofA/Merrill Index (option adjusted spread vs. Treasury) CMO Agency 0-3Yr PAC (CMIP)













Sources: Bloomberg, FTN Main Street





Sources: Bloomberg, FTN Main Street

### Disclosure



Although this information has been obtained from sources which we believe to be reliable, we do not guarantee its accuracy, and it may be incomplete or condensed. This is for informational purposes only and is not intended as an offer or solicitation with respect to the purchase or sale of any security. All herein listed securities are subject to availability and change in price. Past performance is not indicative of future results, while changes in any