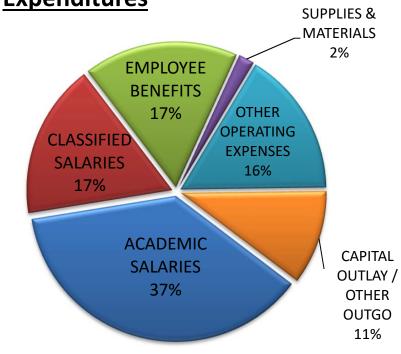

0  |                    | 9,744,515    |    | (3,152,035)                  |
| Other Outgo/Contingency            | 11,199,300        |                    | 28,115,680  |                    | 17,023,335   |    | (11,092,345)                 |
| TOTAL EXPENDITURES                 | \$<br>191,668,449 | \$                 | 236,100,695 | \$                 | 254,884,570  | \$ | 18,783,875                   |
| REVENUES OVER/(UNDER) EXPENDITURES | \$<br>(7,374,923) | \$                 | 1,735,504   | \$                 | ** (480,000) | \$ | (2,215,504)                  |

#### \*UNAUDITED

<sup>\*\*</sup> Use of Reserves - 2015-16 Technology Projects

## STATE CENTER COMMUNITY COLLEGE DISTRICT 2016-17 GENERAL FUND - BUDGET SUMMARY CHART **FINAL BUDGET**

# **Revenues**



# **Expenditures**



| REVENUES       |             |        |
|----------------|-------------|--------|
| STATE          | 183,249,057 | 72.0%  |
| LOCAL          | 58,788,258  | 23.1%  |
| FEDERAL        | 12,367,255  | 4.9%   |
| TOTAL REVENUES | 254,404,570 | 100.0% |
|                |             | . 30.0 |

| 94,785,150  | 37.2%                                                             |
|-------------|-------------------------------------------------------------------|
| 43,769,701  | 17.2%                                                             |
| 43,840,999  | 17.2%                                                             |
| 4,505,446   | 1.7%                                                              |
| 41,215,424  | 16.2%                                                             |