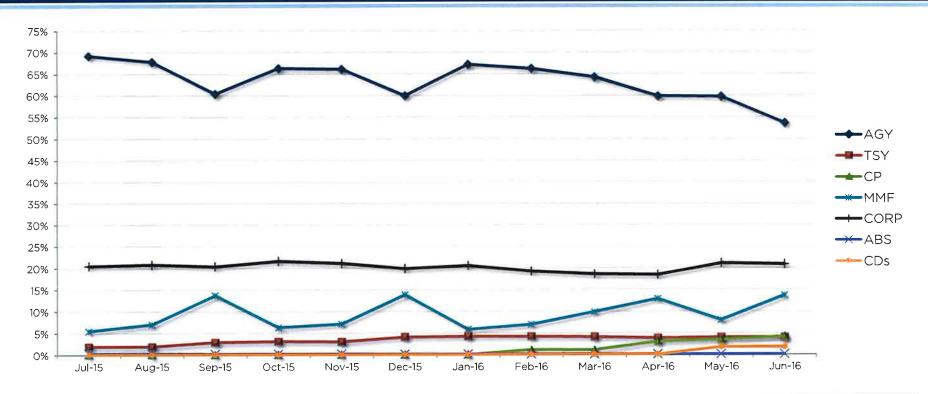

#### CREDIT QUALITY (MOODY'S)

TOP ISSUERS

| Issuer                | % Portfolio |
|-----------------------|-------------|
| FNMA                  | 19.0%       |
| FHLMC                 | 17.6%       |
| FHLB                  | 14.5%       |
| BANK OF THE WEST MMF  | 10.8%       |
| US TREASURY NOTE      | 3.9%        |
| BANK OF NEW YORK      | 3.0%        |
| JP MORGAN             | 2.9%        |
| TOYOTA MOTOR CREDIT   | 2.8%        |
| WELLS FARGO           | 2.8%        |
| BANK OF THE WEST CKNG | 2.6%        |
| FFCB                  | 2.5%        |
| EXXON MOBIL           | 2.4%        |
| CHEVRON CORP          | 2.2%        |
| APPLE INC             | 2.0%        |
| BERKSHIRE HATHAWAY    | 2.0%        |
|                       |             |

#### Investment Policy Compliance 6/30/2016

County of Fresno

| Item / Sector                  | Parameters                                                                                                                                                                                                                                                                                                                               | In Cor | mpliance   |
|--------------------------------|------------------------------------------------------------------------------------------------------------------------------------------------------------------------------------------------------------------------------------------------------------------------------------------------------------------------------------------|--------|------------|
| 11.0 Weighted Average Maturity | Weighted Average Maturity (WAM) must be less than 3.5 years.                                                                                                                                                                                                                                                                             | Yes    | 1.8 Yrs    |
| 8,1 U.S. Treasuries            | No sector limit, no issuer limit, max maturity 5 years.                                                                                                                                                                                                                                                                                  | Yes    | 3.9%       |
| 8.2 U.S. Agencies              | No sector limit, no issuer limit, max maturity 5 years.                                                                                                                                                                                                                                                                                  | Yes    | 53.6%      |
| 8.3 Banker Acceptances         | 40% limit, Issue is eligible for purchase by Federal Reserve. Issuer is among 150 largest banks based on total asset size; max maturity 180 days; rated A-1 or P-1                                                                                                                                                                       | Yes    | 0.0%       |
| 8.4 Commercial Paper           | 40% limit, corporation organized and operating in the US with total assets of \$500mm. 10% of issuer's CP / 10% in any one issuer; max maturity 270 days; minimum short-term rating of A-1 by S&P or P-1 by Moody's, minimum long-term rating of A by S&P or its equivalent or better ranking by a nationally recognized rating service. | Yes    | 4.1%       |
| 8.5 Negotiable CDs             | 30% limit (combined with 8.6.1), Issued by national or state chartered bank or savings assoc., or a state licensed branch of a foreign bank that is among 150 largest banks in total asset size; minimum short-term rating of P-1 or A-1 OR issuer meets rating requirements; 5% in any one issuer.                                      | Yes    | 1.7%       |
| 8.6 Non-Negotiable CDs         | 50% limit, Issued by national or state chartered bank or savings association. FDIC insurance OR full collateralization of 110% government or 150% mortgages. Contract for Deposit in place. 15% in any one issue; short-term rating is a minimum of A-1 by S&P or P-1 by Moody's.                                                        | Yes    | 0.0%       |
| 8.6.1 Placement CDs            | 15% limit (30% combined with 8.5), Issued by national or state chartered bank or savings association or credit union that uses a placement entity. Deposit Placement Agreement in Place.                                                                                                                                                 | Yes    | 0.0%       |
| 8.7 Repurchase Agreements      | 15%, Tri-party agreement in place. 102% collateralization of US treasuries or agencies, BAs, CP, Negotiable CD's; Overnight or weekend maturities.                                                                                                                                                                                       | Yes    | 0.0%       |
| 8.8 Medium-Term Notes          | 30% limit, organized and operating in the US or state licensed depository institution; max maturity 5 years; rated A or better by S&P, or its equivalent or better by a nationally recognized rating service.                                                                                                                            | Yes    | 20.9%      |
| 8.9 L.A.I.F                    | No sector limit, no issuer limit, California State's deposit limit is \$65 million; Current investment policy limit is \$50 million.                                                                                                                                                                                                     | Yes    | 50 millior |