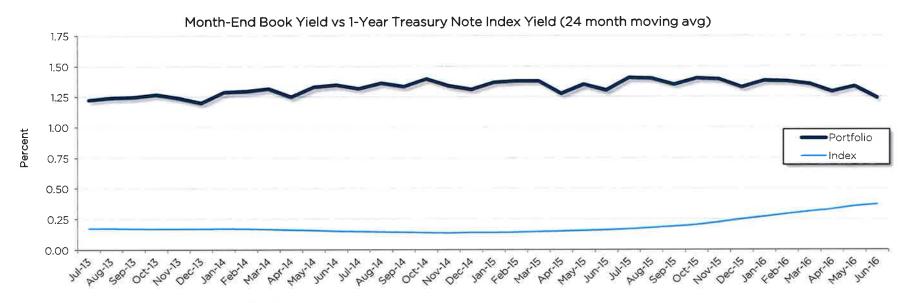

Board of Supervisors: Andreas Borgeas, Buddy Mendes, Brian Pacheco, Henry Perea, Debbie Poochigian County Administrative Officer: Jean Rousseau

\*Book Value is Amortized

|                                               | 6/30/16                                            | 3/31/16                                            |
|-----------------------------------------------|----------------------------------------------------|----------------------------------------------------|
| Market Value<br>Book Value*<br>Unrealized G/L | \$2,941,968,816<br>\$2,907,585,839<br>\$34,382,977 | \$2,864,451,328<br>\$2,836,287,935<br>\$28,163,393 |
| Par Value                                     | \$2,895,630,568                                    | \$2,823,868,259                                    |
| Net Asset Value                               | \$101.183                                          | \$100.993                                          |
| Book Yield                                    | 1.24%                                              | 1.36%                                              |
| Years to Maturity                             | 1.78                                               | 1.88                                               |
| Effective Duration                            | 1.73                                               | 1.82                                               |
|                                               |                                                    |                                                    |

#### PORTFOLIO BOOK YIELD HISTORY