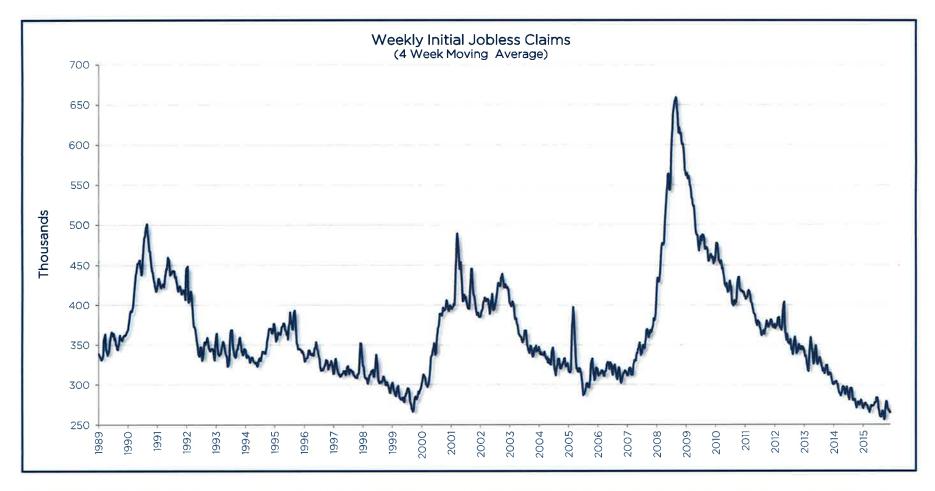

2.75 | \$89.15    |
| Dollar Index                  | 96.14      | 94.59      | 1.56       |
| Consumer Confidence           | 98.00      | 92.40      | 5.60       |

<sup>\*</sup>Estimates for the current quarter/month, some data are lagged

Sources: FTN Main Street and Bloomberg

<sup>\*\*</sup>Next Projected Fed Funds Hike is first month Fed Funds Futures are .625% or higher





<sup>\*</sup> Real Rate (Inflation Adjusted)

Source: Bureau of Economic Analysis

Estimate: Bloomberg's Survey of Economists

As of: 6/30/16





<sup>\*</sup> Real Rate (Inflation Adjusted)

Source: Bureau of Economic Analysis

Estimate: Bloomberg's Survey of Economists

As of: 6/30/16







12 Month Average Job Change

204,250

Source: Bureau of Labor Statistics







Source: Bureau of Labor Statistics





Weekly Initial Jobless Claims is the actual number of people who have filed for Unemployment benefits for the first time. The following five eligibility criteria must be met in order to file for unemployment benefits: 1. Meet the requirements of time worked during a 1 year period (full time or not). 2. Become unemployed through no fault of your own (cannot be fired). 3. Must be able to work; no physical or mental holdbacks. 4. Must be available for work. 5. Must be actively seeking work.

Source: Department of Labor and Bloomberg





U.S. Consumer Confidence Index Value May-06
May-06
Oct-06
May-07
Jan-08
Jun-08
Nov-08
Apr-09
Sep-09
Feb-10
Jul-10
Oct-11
May-11
Oct-12
Aug-12
Jun-13
Jun-13
Jun-13
Nov-13
Apr-14
Sep-14
Feb-15
Jun-15

\*Real: Inflation Adjusted

Source: U.S. Census Bureau Sou