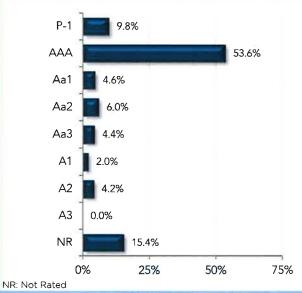

#### CREDIT QUALITY (MOODY'S)

TOP ISSUERS

| Issuer                | % Portfolio |
|-----------------------|-------------|
| FNMA                  | 19.0%       |
| FHLMC                 | 17.6%       |
| FHLB                  | 14.5%       |
| BANK OF THE WEST MMF  | 10.8%       |
| US TREASURY NOTE      | 3.9%        |
| BANK OF NEW YORK      | 3.0%        |
| JP MORGAN             | 2.9%        |
| TOYOTA MOTOR CREDIT   | 2.8%        |
| WELLS FARGO           | 2.8%        |
| BANK OF THE WEST CKNG | 2.6%        |
| FFCB                  | 2.5%        |
| EXXON MOBIL           | 2.4%        |
| CHEVRON CORP          | 2.2%        |
| APPLE INC             | 2.0%        |
| BERKSHIRE HATHAWAY    | 2.0%        |
|                       |             |

#### Investment Policy Compliance 6/30/2016

County of Fresno

| Item / Sector                  | Parameters                                                                                                                                                                                                                                                                                                                               | In Cor | mpliance   |
|--------------------------------|------------------------------------------------------------------------------------------------------------------------------------------------------------------------------------------------------------------------------------------------------------------------------------------------------------------------------------------|--------|------------|
| 11.0 Weighted Average Maturity | Weighted Average Maturity (WAM) must be less than 3.5 years.                                                                                                                                                                                                                                                                             | Yes    | 1.8 Yrs    |
| 8,1 U.S. Treasuries            | No sector limit, no issuer limit, max maturity 5 years.                                                                                                                                                                                                                                                                                  | Yes    | 3.9%       |
| 8.2 U.S. Agencies              | No sector limit, no issuer limit, max maturity 5 years.                                                                                                                                                                                                                                                                                  | Yes    | 53.6%      |
| 8.3 Banker Acceptances         | 40% limit, Issue is eligible for purchase by Federal Reserve. Issuer is among 150 largest banks based on total asset size; max maturity 180 days; rated A-1 or P-1                                                                                                                                                                       | Yes    | 0.0%       |
| 8.4 Commercial Paper           | 40% limit, corporation organized and operating in the US with total assets of \$500mm. 10% of issuer's CP / 10% in any one issuer; max maturity 270 days; minimum short-term rating of A-1 by S&P or P-1 by Moody's, minimum long-term rating of A by S&P or its equivalent or better ranking by a nationally recognized rating service. | Yes    | 4.1%       |
| 8.5 Negotiable CDs             | 30% limit (combined with 8.6.1), Issued by national or state chartered bank or savings assoc., or a state licensed branch of a foreign bank that is among 150 largest banks in total asset size; minimum short-term rating of P-1 or A-1 OR issuer meets rating requirements; 5% in any one issuer.                                      | Yes    | 1.7%       |
| 8.6 Non-Negotiable CDs         | 50% limit, Issued by national or state chartered bank or savings association. FDIC insurance OR full collateralization of 110% government or 150% mortgages. Contract for Deposit in place. 15% in any one issue; short-term rating is a minimum of A-1 by S&P or P-1 by Moody's.                                                        | Yes    | 0.0%       |
| 8.6.1 Placement CDs            | 15% limit (30% combined with 8.5), Issued by national or state chartered bank or savings association or credit union that uses a placement entity. Deposit Placement Agreement in Place.                                                                                                                                                 | Yes    | 0.0%       |
| 8.7 Repurchase Agreements      | 15%, Tri-party agreement in place. 102% collateralization of US treasuries or agencies, BAs, CP, Negotiable CD's; Overnight or weekend maturities.                                                                                                                                                                                       | Yes    | 0.0%       |
| 8.8 Medium-Term Notes          | 30% limit, organized and operating in the US or state licensed depository institution; max maturity 5 years; rated A or better by S&P, or its equivalent or better by a nationally recognized rating service.                                                                                                                            | Yes    | 20.9%      |
| 8.9 L.A.I.F                    | No sector limit, no issuer limit, California State's deposit limit is \$65 million; Current investment policy limit is \$50 million.                                                                                                                                                                                                     | Yes    | 50 millior |