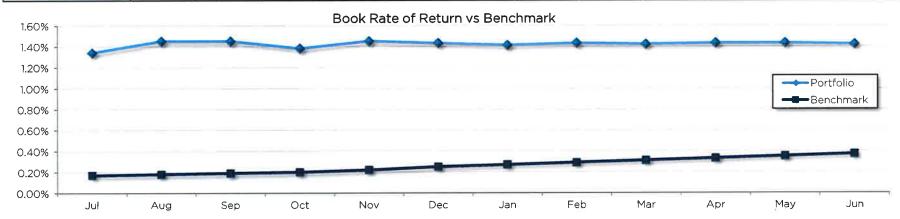

.00 | 30,708,570.00 | 29,935,606.15 | 1.625          | 1.688              | AA+     | Aaa 01/21/2020         |

Portfolio FSNO AC PM (PRF\_PM2) 7.2.0









| Fiscal YTD (\$Mil) | Jul   | Aug   | Sep   | Oct    | Nov    | Dec    | Jan    | Feb    | Mar    | Apr    | May    | Jun    |
|--------------------|-------|-------|-------|--------|--------|--------|--------|--------|--------|--------|--------|--------|
| FY 2014            | \$2.3 | \$4.7 | \$7.3 | \$9.8  | \$12.2 | \$15.0 | \$17.7 | \$20.7 | \$23.4 | \$26.2 | \$29.0 | \$31.6 |
| FY 2015            | \$2.3 | \$4.9 | \$7.5 | \$10.5 | \$13.3 | \$16.2 | \$19.2 | \$22.1 | \$25.8 | \$29.0 | \$32.5 | \$35.5 |
| FY 2016            | \$2.3 | \$5.1 | \$7.8 | \$10.6 | \$13.4 | \$17.2 | \$20.5 | \$23.7 | \$26.9 | \$30.5 | \$34.2 | \$37.3 |



| Fiscal YTD       | Jul   | Aug   | Sep   | Oct   | Nov   | Dec   | Jan   | Feb   | Mar   | Apr   | May   | Jun   |
|------------------|-------|-------|-------|-------|-------|-------|-------|-------|-------|-------|-------|-------|
| Book Rate of Rtn | 1.34% | 1.45% | 1.45% | 1.38% | 1.45% | 1.43% | 1.41% | 1.43% | 1.42% | 1.43% | 1.43% | 1.42% |
| Benchmark*       | 0.17% | 0.18% | 0.19% | 0.20% | 0.22% | 0.25% | 0.27% | 0.29% | 0.31% | 0.33% | 0.35% | 0.37% |
| Variance         | 1.17% | 1.27% | 1.26% | 1.18% | 1.23% | 1.18% | 1.14% | 1.14% | 1.11% | 1.10% | 1.08% | 1.05% |

<sup>\*</sup>Benchmark: BofA Merrill 1-Year US Treasury Note Index (24 Month Moving Average)

Page 4

| CUSIP          | Investment : | # Issuer            | Average<br>Balance | Purchase<br>Date | Par Value