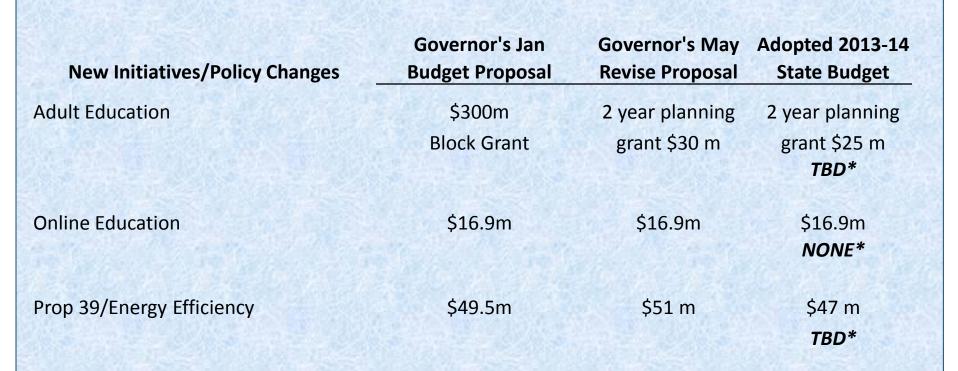

## **Categorical Programs**

|                                          |               |               | Increase/      | %          |
|------------------------------------------|---------------|---------------|----------------|------------|
|                                          | FY 2012-13    | FY 2013-14    | (Decrease)     | Inc./(Dec) |
| Student Financial Aid Administration     | \$ 71,025,000 | \$ 67,537,000 | \$ (3,488,000) | -4.9%      |
| Student Success & Support Program        | \$ 49,183,000 | \$ 99,183,000 | \$ 50,000,000  | 101.7%     |
| DSPS                                     | \$ 69,223,000 | \$ 84,223,000 | \$ 15,000,000  | 21.7%      |
| EOPS                                     | \$ 73,605,000 | \$ 88,605,000 | \$ 15,000,000  | 20.4%      |
| Special Services for CalWorks Recipients | \$ 26,695,000 | \$ 34,545,000 | \$ 7,850,000   | 29.4%      |
| Physical Plant & Instructional Support   | \$ -          | \$ 30,000,000 | \$ 30,000,000  |            |
| Adult Education                          | \$ -          | \$ 25,000,000 | \$ 25,000,000  |            |
| Expanding Technology                     | \$ -          | \$ 16,910,000 | \$ 16,910,000  |            |