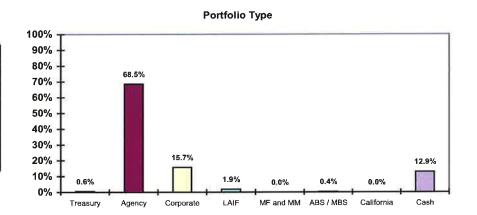

RATING OF "AA+."



# County of Fresno Treasury Investment Pool

As of December 31, 2013

# Portfolio Holdings Breakdown

# Breakdown of Portfolio by Type (Valued at Amortized Cost)

|                                 | \$(000)   | %     |
|---------------------------------|-----------|-------|
| 8.1 US Treasury (b)             | 15,149    | 0.6   |
| 8.2 US Agency (f)               | 1,820,196 | 68.5  |
| 8.8 Corporate Note (k)          | 417,012   | 15.7  |
| 8.9 LAIF                        | 50,000    | 1.9   |
| 8.10 Mutual and Money Market(I) | 78        | 0.0   |
| 8.11 ABS / MBS (o)              | 10,910    | 0.4   |
| 8.14 California (c) (e)         | 801       | 0.0   |
| Cash                            | 342,448   | 12.9  |
|                                 | 2,656,594 | 100.0 |



# Breakdown of Portfolio by Maturity (Valued at Amortized Cost)

|                   | \$(000)   | %     |
|-------------------|-----------|-------|
| Less than 1 month | 423,237   | 15.9  |
| 1 – 3 months      | 13,665    | 0.5   |
| 3 – 6 months      | 144,331   | 5.4   |
| 6 months – 1 year | 49,733    | 1.9   |
| Over 1 year       | 2,025,628 | 76.3  |
|                   | 2,656,594 | 100.0 |

#### Portfolio Maturity



# Breakdown of Portfolio by Quality (Valued at Amortized Cost)

|                  | \$(000)   | %     |
|------------------|-----------|-------|
| S&P AAA          | 12,501    | 0.5   |
| S&P AA           | 2,033,458 | 76.5  |
| S&P A            | 218,186   | 8.2   |
| Not Rated & Cash | 392,448   | 14.8  |
|                  | 2,656,594 | 100.0 |

#### Portfolio Qu