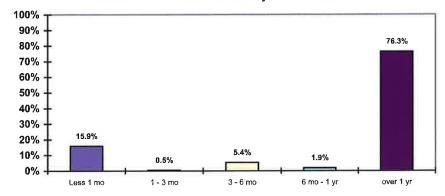

k)          | 417,012   | 15.7  |
| 8.9 LAIF                        | 50,000    | 1.9   |
| 8.10 Mutual and Money Market(I) | 78        | 0.0   |
| 8.11 ABS / MBS (o)              | 10,910    | 0.4   |
| 8.14 California (c) (e)         | 801       | 0.0   |
| Cash                            | 342,448   | 12.9  |
|                                 | 2,656,594 | 100.0 |



# Breakdown of Portfolio by Maturity (Valued at Amortized Cost)

|                   | \$(000)   | %     |
|-------------------|-----------|-------|
| Less than 1 month | 423,237   | 15.9  |
| 1 – 3 months      | 13,665    | 0.5   |
| 3 – 6 months      | 144,331   | 5.4   |
| 6 months – 1 year | 49,733    | 1.9   |
| Over 1 year       | 2,025,628 | 76.3  |
|                   | 2,656,594 | 100.0 |

#### Portfolio Maturity



# Breakdown of Portfolio by Quality (Valued at Amortized Cost)

|                  | \$(000)   | %     |
|------------------|-----------|-------|
| S&P AAA          | 12,501    | 0.5   |
| S&P AA           | 2,033,458 | 76.5  |
| S&P A            | 218,186   | 8.2   |
| Not Rated & Cash | 392,448   | 14.8  |
|                  | 2,656,594 | 100.0 |

#### Portfolio Quality





|                         |                            |                                        |                | Но                    | ldin          | gs R             | epor                       | t by                             | Inves                              | stme                           | nt Ty                              | ре                                   |                |