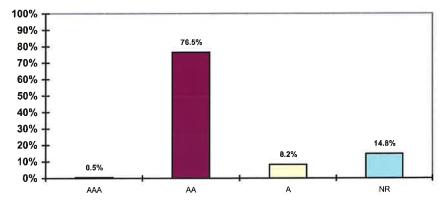

akdown of Portfolio by Maturity (Valued at Amortized Cost)

|                   | \$(000)   | %     |
|-------------------|-----------|-------|
| Less than 1 month | 423,237   | 15.9  |
| 1 – 3 months      | 13,665    | 0.5   |
| 3 – 6 months      | 144,331   | 5.4   |
| 6 months – 1 year | 49,733    | 1.9   |
| Over 1 year       | 2,025,628 | 76.3  |
|                   | 2,656,594 | 100.0 |

#### Portfolio Maturity



# Breakdown of Portfolio by Quality (Valued at Amortized Cost)

|                  | \$(000)   | %     |
|------------------|-----------|-------|
| S&P AAA          | 12,501    | 0.5   |
| S&P AA           | 2,033,458 | 76.5  |
| S&P A            | 218,186   | 8.2   |
| Not Rated & Cash | 392,448   | 14.8  |
|                  | 2,656,594 | 100.0 |

#### Portfolio Quality





|                         |                            |                                        |                | Но                    | ldin          | gs R             | epor                       | t by                             | Inves                              | stme                           | nt Ty                              | ре                                   |                |                  |
|-------------------------|----------------------------|----------------------------------------|----------------|-----------------------|---------------|------------------|----------------------------|----------------------------------|------------------------------------|--------------------------------|------------------------------------|--------------------------------